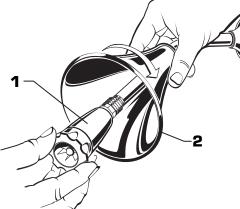

Install HOUSING (2) onto SHOWER HEAD (1). Thread HOUSING (2) counter-clockwise to install onto SHOWER HEAD (1). Hand tighten only.

- If faucet drips, operate handle several times from "off" to "on". Do not apply excessive force.
- Clogged CARTRIDGE (4) inlets may cause reduced flow in "full on" hot or cold. To clean inlets, first turn off water supply, then:
- Remove HANDLE (1), CAP (2) and CARTRIDGE (4). Clean inlets and MANIFOLD (5).
- Reassemble CARTRIDGE (4), alternately tightening SCREWS (3).
- Replace CAP (2) and HANDLE (1). Check flow.