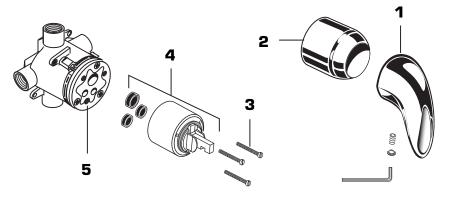

## INSTALL TRIM

- When finished tiling the wall, remove PLASTER GUARD (3). Push on CAP (1).
- Mount ESCUTCHEON (2) and with SCREWS (7).
- Install HANDLE (8) by pushing it onto CARTRIDGE STEM (9) and tightening SET SCREW (10) from below with 2.5mm Hex Wrench supplied. Insert INDEX BUTTON (11).
- Remove cap from tub supply and plug from shower pipe.
- Install SHOWER ARM (4) and FLANGE (13). Install SHOWER HEAD (5). See Step 2.
- Tighten SET SCREW (12) onto FLANGE (13) using 5/64" hex wrench.

Install HOUSING (2) onto SHOWER HEAD (1). Thread HOUSING (2) counter-clockwise to install onto SHOWER HEAD (1). Hand tighten only.

- If faucet drips, operate handle several times from "off" to "on". Do not apply excessive force.
- Clogged CARTRIDGE (4) inlets may cause reduced flow in "full on" hot or cold. To clean inlets, first turn off water supply, then:
- Remove HANDLE (1), CAP (2) and CARTRIDGE (4). Clean inlets and MANIFOLD (5).
- Reassemble CARTRIDGE (4), alternately tightening SCREWS (3).
- Replace CAP (2) and HANDLE (1). Check flow.