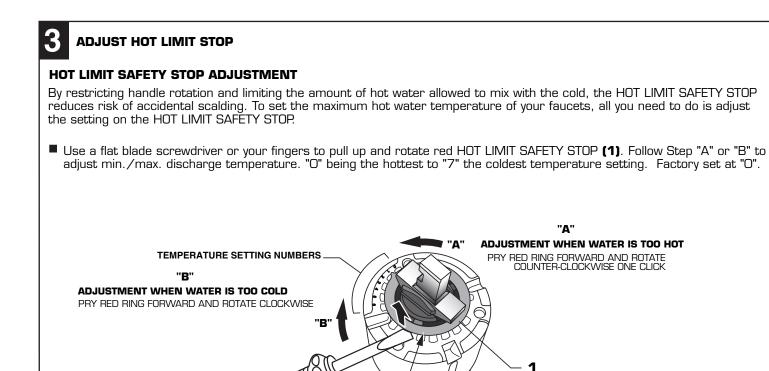

4" hex wrench.

**INSTALL SHOWER HEAD ASSEMBLY** 

**REMOVE SHOWER HEAD FROM HOUSING** 

Hold SHOWERHEAD (1) with one hand and HOUSING (2)

Rotate SHOWERHEAD (1) clockwise while holding HOUSING (2) stationary. *NOTE: The thread connection is a left hand thread.* Keep turning SHOWERHEAD (1) until it can be removed from the HOUSING (2).

Install DIVERTER SPOUT (6).

with the other as illustrated.





## **2**b **INSTALL HOUSING INSTALL SHOWER HEAD** Rap SHOWER ARM (3) threads with Teflon tape. Slide HOUSING (2) onto SHOWER ARM (3). Tighten SHOWERHEAD (1) 3 with an adjustable wrench. Do not over tighten. 3 **TEFLON TAPE** 2 **INSTALL HOUSING TO SHOWER HEAD**

Install HOUSING (2) onto SHOWER HEAD (1). Thread HOUSING (2) counter-clockwise to install onto SHOWER HEAD (1). Hand tighten only.







- If faucet drips, operate handle several times from "off" to "on". Do not apply excessive force.
- Clogged CARTRIDGE (4) inlets may cause reduced flow in "full on" hot or cold. To clean inlets, first turn off water supply, then:
- Remove HANDLE (1), CAP (2) and CARTRIDGE (4). Clean inlets and MANIFOLD (5).
- Reassemble CARTRIDGE (4), alternately tightening SCREWS (3).
- Replace CAP (2) and HANDLE (1). Check flow.



"RED RING"- HOT LIMIT SAFETY STOP

## CARE:

DO: SIMPLY RINSE THE PRODUCT CLEAN WITH CLEAR WATER. DRY WITH A SOFT COTTON FLANNEL CLOTH.

DO NOT: DO NOT CLEAN THE PRODUCT WITH SOAPS, ACID, POLISH, ABRASIVES, HARSH CLEANERS, OR A CLOTH WITH A COARSE SURFACE.