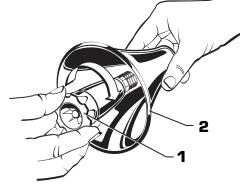

**INSTALL SHOWER HEAD ASSEMBLY** 

**REMOVE SHOWER HEAD FROM HOUSING** 

Hold SHOWERHEAD (1) with one hand and HOUSING (2)

Rotate SHOWERHEAD (1) clockwise while holding HOUSING (2) stationary. *NOTE: The thread connection is a left hand thread.* Keep turning SHOWERHEAD (1) until it can be removed from the HOUSING (2).