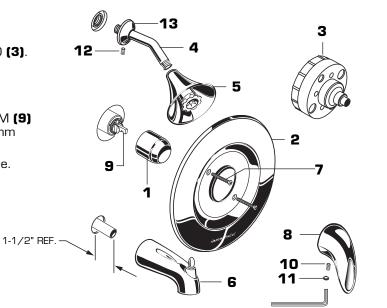

## INSTALL TRIM

- When finished tiling the wall, remove PLASTER GUARD (3). Push on CAP (1).
- Mount ESCUTCHEON (2) and with SCREWS (7).
- Install HANDLE (8) by pushing it onto CARTRIDGE STEM (9) and tightening SET SCREW (10) from below with 2.5mm Hex Wrench supplied. Insert INDEX BUTTON (11).
- Remove cap from tub supply and plug from shower pipe.
- Install SHOWER ARM (4) and FLANGE (13). Install SHOWER HEAD (5). See Step 2.
- Tighten SET SCREW (12) onto FLANGE (13) using 5/64" hex wrench.

Install DIVERTER SPOUT (6).

with the other as illustrated.