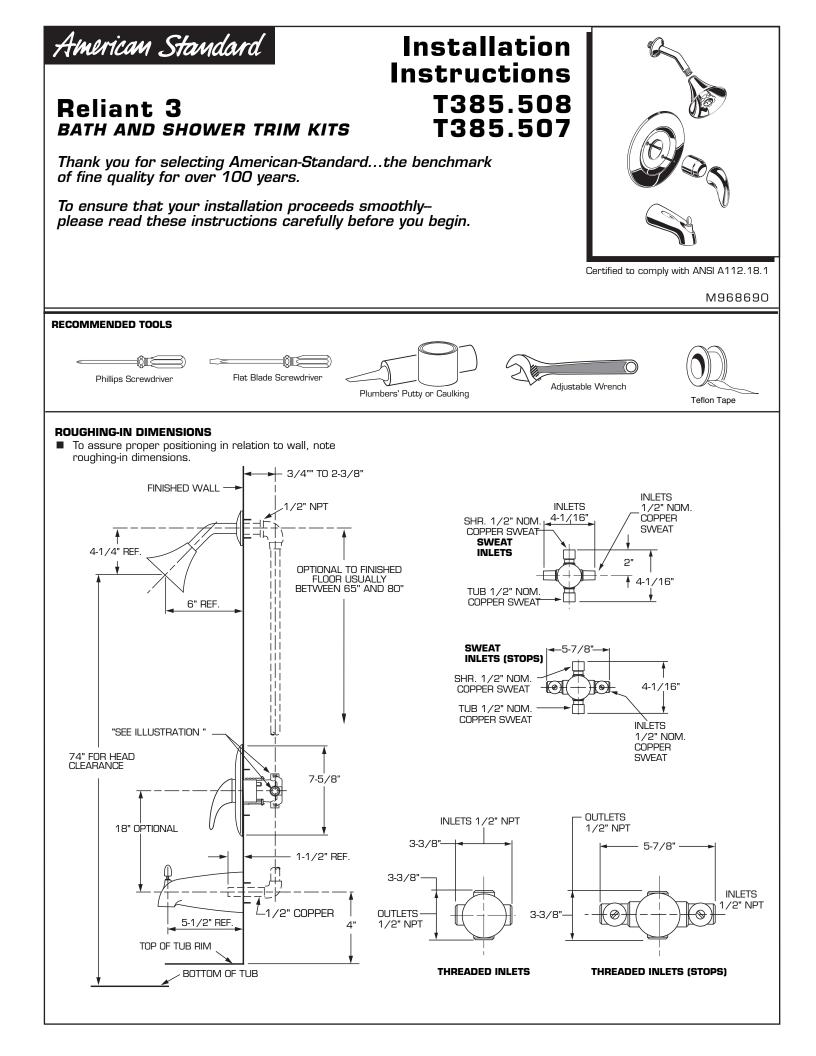

## INSTALL TRIM

- When finished tiling the wall, remove PLASTER GUARD (3). Push on CAP (1).
- Mount ESCUTCHEON (2) and with SCREWS (7).
- Install HANDLE (8) by pushing it onto CARTRIDGE STEM (9) and tightening SET SCREW (10) from below with 2.5mm Hex Wrench supplied. Insert INDEX BUTTON (11).
- Remove cap from tub supply and plug from shower pipe.
- Install SHOWER ARM (4) and FLANGE (13). Install SHOWER HEAD (5). See Step 2.
- Tighten SET SCREW (12) onto FLANGE (13) using 5/64" hex wrench.