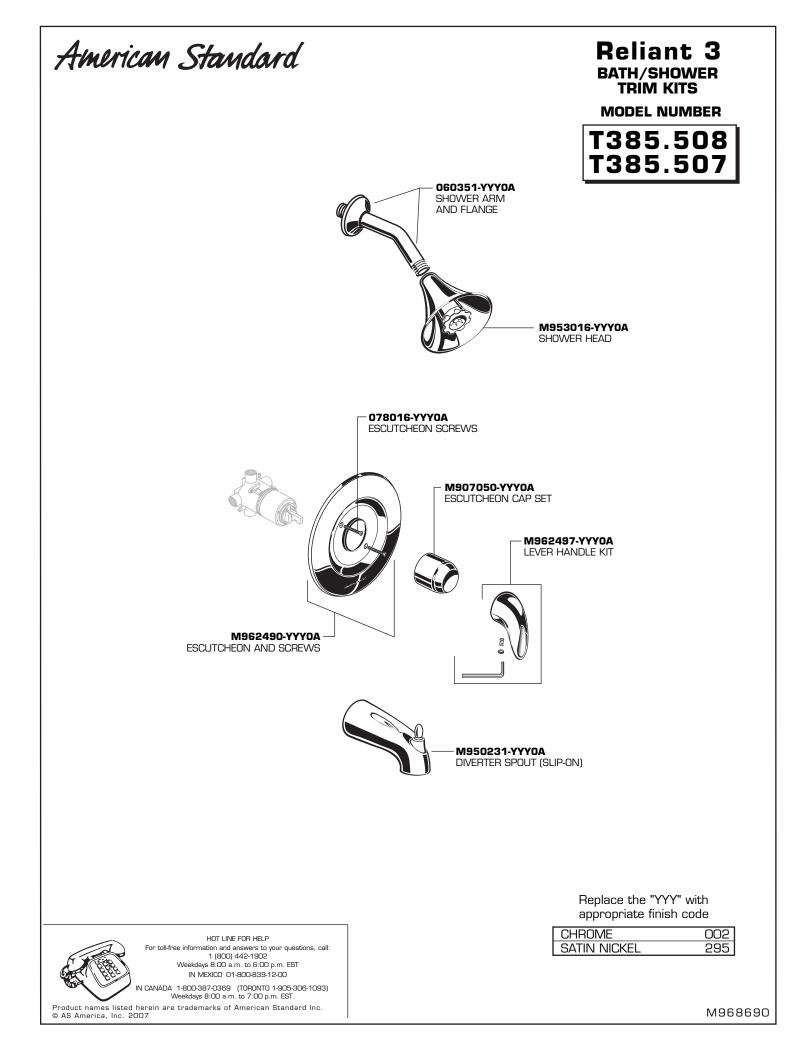

## INSTALL TRIM

- When finished tiling the wall, remove PLASTER GUARD (3). Push on CAP (1).
- Mount ESCUTCHEON (2) and with SCREWS (7).
- Install HANDLE (8) by pushing it onto CARTRIDGE STEM (9) and tightening SET SCREW (10) from below with 2.5mm Hex Wrench supplied. Insert INDEX BUTTON (11).
- Remove cap from tub supply and plug from shower pipe.
- Install SHOWER ARM (4) and FLANGE (13). Install SHOWER HEAD (5). See Step 2.
- Tighten SET SCREW (12) onto FLANGE (13) using 5/64" hex wrench.

Install DIVERTER SPOUT (6).

with the other as illustrated.