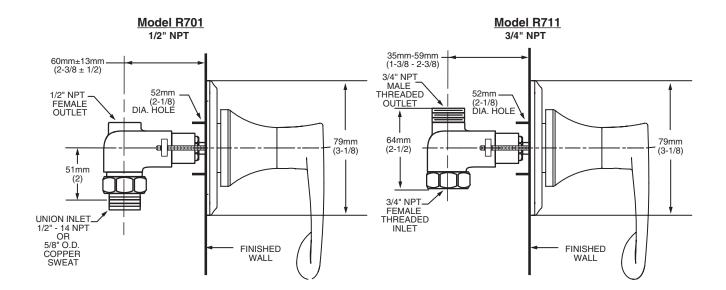

#### **ROUGH VALVE BODIES:**

- ☐ R701 On/Off & Volume Control Valve Rough 1/2" inlet/outlet. Less handle.
- R711 On/Off & Volume Control Valve Rough 3/4" inlet/outlet. Less handle.

#### SUGGESTED SPECIFICATION:

In-wall single valve shall feature a cast brass valve body. Model R701 shall feature combination 1/2" NPT threaded and direct sweat inlets. 1/2" NPT female outlet. Model R711 shall feature 3/4" female inlet. 3/4" male outlet. Shall also feature 1/4 turn washerless ceramic disc valve cartridges. Trim shall be constructed of brass. Fitting shall be American Standard Model # T005.700.\_\_\_\_ (Trim) and R7\_1 (Rough Valve Body).

| ROUGH VALVE<br>BODIES | Product<br>Number | Description                                           |
|-----------------------|-------------------|-------------------------------------------------------|
|                       | R701              | In-wall single valve. 1/2" inlet/outlet. Less handle. |
|                       | R711              | In-wall single valve. 3/4" inlet/outlet. Less handle. |