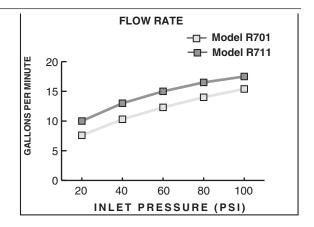

#### **ROUGH VALVE BODIES:**

- ☐ R701 On/Off & Volume Control Valve Rough 1/2" inlet/outlet. Less handle.
- R711 On/Off & Volume Control Valve Rough 3/4" inlet/outlet. Less handle.

| ROUGH VALVE<br>BODIES | Product<br>Number | Description                                           |
|-----------------------|-------------------|-------------------------------------------------------|
|                       | R701              | In-wall single valve. 1/2" inlet/outlet. Less handle. |
|                       | R711              | In-wall single valve. 3/4" inlet/outlet. Less handle. |