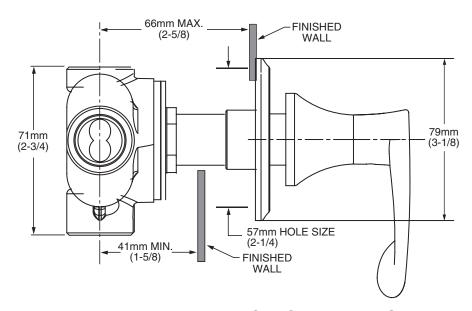

#### **ROUGH VALVE BODIES:**

- ☐ R420 Two-Way In-Wall Diverter Valve Rough 1/2" NPT inlets/outlets. Less Handle.
- ☐ R430 Three-Way In-Wall Diverter Valve Rough 1/2" NPT inlets/outlets. Less Handle.

NOTE: Cannot be used as a shut-off valve.

#### **ALL CONNECTIONS 1/2" NPT**

# **GENERAL DESCRIPTION:**

In-Wall Diverters: Rotational control alternates water flow between two (R420) or three (R430) different shower outlets (i.e. showerhead, handspray, body side spray or tub spout). Forged brass valve body. Mixed water inlet and two (R420) or three (R430) outlets are marked on back of valve body. 1/2" NPT connections on mixed water inlet and two (R420) or three (R430) outlets. Stamped brass escutcheon. Tub port with increased water flow (see chart).