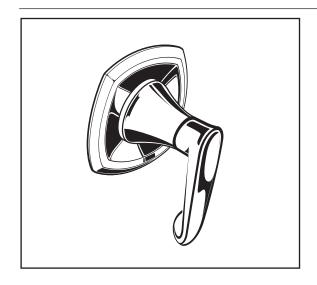

#### TRIM KITS:

☐ T005.430 Diverter Valve Trim Valve Trim ONLY. LESS Valve.

# COPELAND™ IN-WALL DIVERTER CONTROL