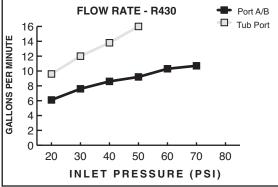

# **GENERAL DESCRIPTION:**

In-Wall Diverters: Rotational control alternates water flow between two (R420) or three (R430) different shower outlets (i.e. showerhead, handspray, body side spray or tub spout). Forged brass valve body. Mixed water inlet and two (R420) or three (R430) outlets are marked on back of valve body. 1/2" NPT connections on mixed water inlet and two (R420) or three (R430) outlets. Stamped brass escutcheon. Tub port with increased water flow (see chart).