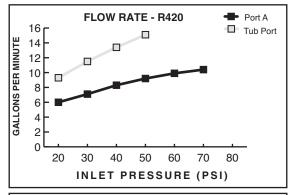

# **GENERAL DESCRIPTION:**

In-Wall Diverters: Rotational control alternates water flow between two (R420) or three (R430) different shower outlets (i.e. showerhead, handspray, body side spray or tub spout). Forged brass valve body. Mixed water inlet and two (R420) or three (R430) outlets are marked on back of valve body. 1/2" NPT connections on mixed water inlet and two (R420) or three (R430) outlets. Stamped brass escutcheon. Tub port with increased water flow (see chart).