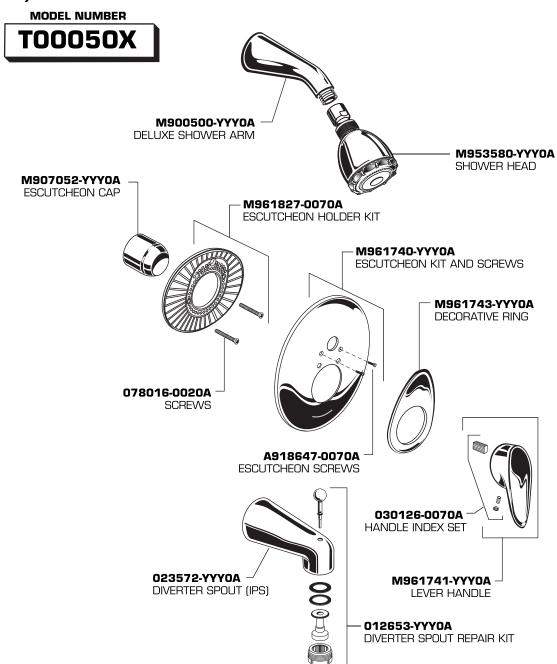

## BATH/SHOWER TRIM

Replace the "YYY" with appropriate finish code

| CHROME                  | 002 |
|-------------------------|-----|
| WHITE                   | 020 |
| BONE                    | 021 |
| WHITE/CHROME            | 025 |
| BLACK NICKEL/POL. BRASS | 062 |
| POLISHED BRASS          | 099 |
| SATIN                   | 295 |
| SATIN/POL. BRASS        | 297 |
| CHROME/POL. BRASS       | 299 |
|                         |     |