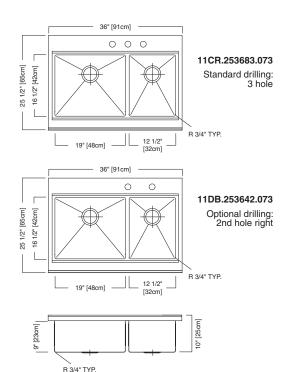

# Nominal Dimensions: 36" x 25 1/2" x 10"

### Large Bowl Size:

19" wide 16 1/2" front to back 9" deep

### Small Bowl Size:

12 1/2" wide 16 1/2" front to back 9" deep