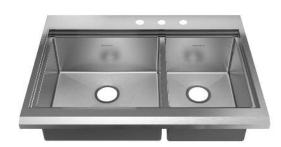

## LUXURY APPLIANCE SERIES 36" 18 GAUGE STAINLESS STEEL KITCHEN SINK

□ Finished front has a 1/4 bevel edge profile

- 791570-2030A Stainless steel roll mat included
- 791570-2020A Stainless steel roll mat included
- 791571-2010A Frosted glass board included
- 791572-2010A Colander set included
- 18-10 Chrome Nickel content
- Large bowl/small bowl sink
- Drop-in installation
- · Installation hardware, template and instructions included
- Waste fittings included
- 36" cabinet required

# Nominal Dimensions: 36" x 25 1/2" x 10"

### Large Bowl Size:

19" wide 16 1/2" front to back 9" deep

### Small Bowl Size:

12 1/2" wide 16 1/2" front to back 9" deep