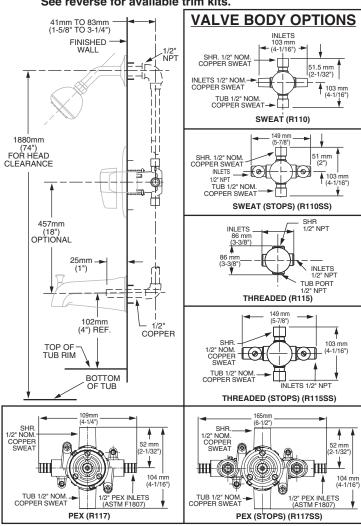

#### **GENERAL DESCRIPTION:**

Cast brass body, washerless ceramic disc valve cartridge with back-to-back capability and hot limit safety stop. Cycles from "off" to "cold" to "hot". Pressure balancing cartridge maintains constant output temperature in response to changes in relative hot and cold supply pressure. One-half inch inlets and outlets (choice of direct sweat, threaded, or PEX). Available with screwdriver stops. Rough-in plaster quard designed for use as thin-wall mounting adaptor. Valve body will accept a variety of decorative Bath/Shower trims.

Wide Rough-in Range: From 1-5/8" to 3-1/4".

#### MODEL NUMBER:

- R110 Pressure Balance Rough Valve Body only Direct sweat inlets/outlets. LESS trim.
- R110SS Pressure Balance Rough Valve Body only with Screwdriver stops Direct sweat inlets/outlets. Screwdriver stops. LESS trim.
- ☐ R115 Pressure Balance Rough Valve Body only Female thread inlets/outlets. LESS trim.
- R115SS Pressure Balance Rough Valve Body only with Screwdriver stops
  Female thread inlets/outlets. Screwdriver stops. LESS trim.
- R117 Pressure Balance Rough Valve Body only PEX inlets/Direct sweat outlets. LESS trim.
- R117SS Pressure Balance Rough Valve Body only with Screwdriver stops

PEX inlets/Direct sweat outlets. Screwdriver stops. LESS trim.

See reverse for available trim kits.

# **R110SS** R115 **Female**

**Direct Sweat** Inlets/Outlets w/ Screwdriver **Outlets** Stops

R110

Direct

Sweat

Inlets/

Thread

Inlets/

Outlets

**R115SS** Female Thread Inlets/Outlets w/ Screwdriver Stops

PEX Inlets/Direct Inlets/Direct Sweat **Sweat Outlets Outlets** w/ Screwdriver Stops

# **R117SS**

**ASSE 1016 ASME A112.18.1 CSA B 125** 

· Showerhead with 2.5gpm/9.5L.min. flow restrictor.