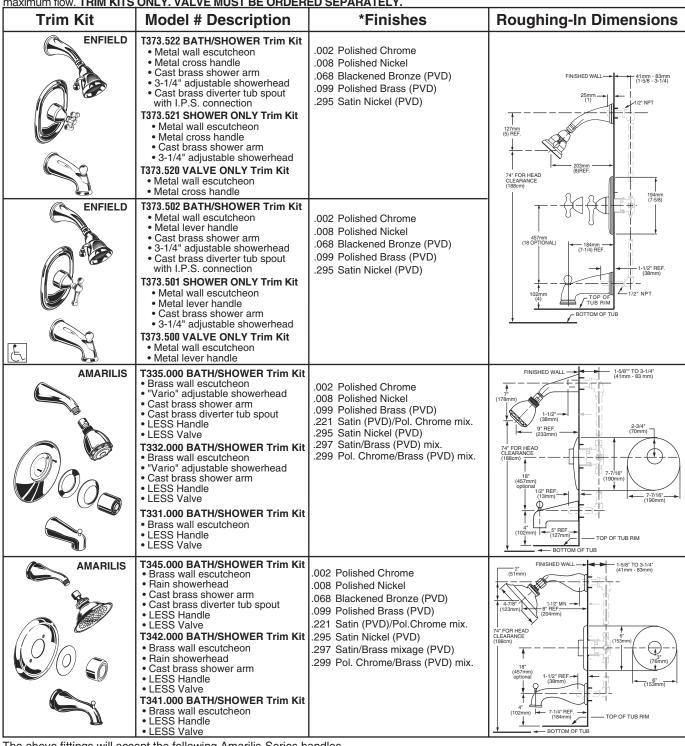

# TRIM KITS FOR TEMPERATURE CONTROL VALVES

Trim Kits for R110, R110SS, R115, R115SS, R117, R117SS rough valve bodies. Showerhead with 2.5gpm/9.5L/min. maximum flow. TRIM KITS ONLY. VALVE MUST BE ORDERED SEPARATELY.

To order: specify the 3 digit handle number. eg: T211.710 = Hampton Valve Only Trim Kit with Porcelain Lever Handle