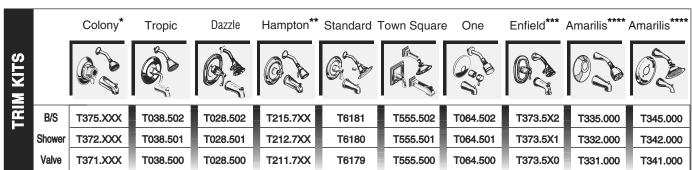

# TRIM KITS FOR TEMPERATURE CONTROL VALVES

Trim Kits for R110, R110SS, R115, R115SS, R117, R117SS rough valve bodies. Showerhead with 2.5gpm/9.5L/min. maximum flow. TRIM KITS ONLY. VALVE MUST BE ORDERED SEPARATELY.

To order: specify the 3 digit handle number. eg: T211.710 = Hampton Valve Only Trim Kit with Porcelain Lever Handle

# TRIM KITS FOR TEMPERATURE CONTROL VALVES

Trim Kits for R110, R110SS, R115, R115SS, R010, R015, R117, R117SS rough valve bodies. Showerhead with 2.5gpm/9.5L/min. maximum flow. TRIM KITS ONLY, VALVE MUST BE ORDERED SEPARATELY.

| maximum flow. TRIM KITS ONLY. VALVE MUST BE ORDERED SEPARATELY. |                                                                                                                                                                                                                   |                                                                              |                                                                                                                                                                                                                                                                                                                                                                                                                                                                                                                                                                                                                                                                                                                                                                                                                                                                                                                                                                                                                                                                                                                                                                                                                                                                                                                                                                                                                                                                                                                                                                                                                                                                                                                                                                                                                                                                                                                                                                                                                                                                                                                                |  |  |  |  |  |  |  |  |
|-----------------------------------------------------------------|-------------------------------------------------------------------------------------------------------------------------------------------------------------------------------------------------------------------|------------------------------------------------------------------------------|--------------------------------------------------------------------------------------------------------------------------------------------------------------------------------------------------------------------------------------------------------------------------------------------------------------------------------------------------------------------------------------------------------------------------------------------------------------------------------------------------------------------------------------------------------------------------------------------------------------------------------------------------------------------------------------------------------------------------------------------------------------------------------------------------------------------------------------------------------------------------------------------------------------------------------------------------------------------------------------------------------------------------------------------------------------------------------------------------------------------------------------------------------------------------------------------------------------------------------------------------------------------------------------------------------------------------------------------------------------------------------------------------------------------------------------------------------------------------------------------------------------------------------------------------------------------------------------------------------------------------------------------------------------------------------------------------------------------------------------------------------------------------------------------------------------------------------------------------------------------------------------------------------------------------------------------------------------------------------------------------------------------------------------------------------------------------------------------------------------------------------|--|--|--|--|--|--|--|--|
| Trim Kit                                                        | Model #<br>Description                                                                                                                                                                                            | *Finishes                                                                    | Roughing-In Dimensions                                                                                                                                                                                                                                                                                                                                                                                                                                                                                                                                                                                                                                                                                                                                                                                                                                                                                                                                                                                                                                                                                                                                                                                                                                                                                                                                                                                                                                                                                                                                                                                                                                                                                                                                                                                                                                                                                                                                                                                                                                                                                                         |  |  |  |  |  |  |  |  |
| DAZZLE                                                          | T028.502 BATH/SHOWER Trim Kit                                                                                                                                                                                     |                                                                              | FINISHED WALL  1/2' NPT  1/2' MPT  1/2' MPT  1/2' MPT  1/2' NPT  1/3' NPT  1/4' FOR HEAD  CLEARANCE  1/8' OPTIONAL  38mm  (1-1/2)                                                                                                                                                                                                                                                                                                                                                                                                                                                                                                                                                                                                                                                                                                                                                                                                                                                                                                                                                                                                                                                                                                                                                                                                                                                                                                                                                                                                                                                                                                                                                                                                                                                                                                                                                                                                                                                                                                                                                                                              |  |  |  |  |  |  |  |  |
|                                                                 | Metal Lever Handle     Brass wall escutcheon     Showerhead, arm and flange     Slip-on diverter tub spout                                                                                                        | .002 Polished Chrome<br>.295 Satin Nickel (PVD)                              |                                                                                                                                                                                                                                                                                                                                                                                                                                                                                                                                                                                                                                                                                                                                                                                                                                                                                                                                                                                                                                                                                                                                                                                                                                                                                                                                                                                                                                                                                                                                                                                                                                                                                                                                                                                                                                                                                                                                                                                                                                                                                                                                |  |  |  |  |  |  |  |  |
|                                                                 | T028.501 SHOWER ONLY Trim Kit  Metal Lever Handle Brass wall escutcheon Showerhead, arm and flange                                                                                                                | .002 Polished Chrome<br>.295 Satin Nickel (PVD)                              |                                                                                                                                                                                                                                                                                                                                                                                                                                                                                                                                                                                                                                                                                                                                                                                                                                                                                                                                                                                                                                                                                                                                                                                                                                                                                                                                                                                                                                                                                                                                                                                                                                                                                                                                                                                                                                                                                                                                                                                                                                                                                                                                |  |  |  |  |  |  |  |  |
|                                                                 | T028.500 VALVE ONLY Trim Kit                                                                                                                                                                                      |                                                                              | 102mm                                                                                                                                                                                                                                                                                                                                                                                                                                                                                                                                                                                                                                                                                                                                                                                                                                                                                                                                                                                                                                                                                                                                                                                                                                                                                                                                                                                                                                                                                                                                                                                                                                                                                                                                                                                                                                                                                                                                                                                                                                                                                                                          |  |  |  |  |  |  |  |  |
|                                                                 | Metal Lever Handle     Brass wall escutcheon                                                                                                                                                                      | .002 Polished Chrome<br>.295 Satin Nickel (PVD)                              | 135mm (4) (55/16) REF. 1/2* NPT (4) BOTTOM OF TUB                                                                                                                                                                                                                                                                                                                                                                                                                                                                                                                                                                                                                                                                                                                                                                                                                                                                                                                                                                                                                                                                                                                                                                                                                                                                                                                                                                                                                                                                                                                                                                                                                                                                                                                                                                                                                                                                                                                                                                                                                                                                              |  |  |  |  |  |  |  |  |
| STANDARD                                                        | T6181 BATH/SHOWER Trim Kit                                                                                                                                                                                        |                                                                              | FINISHED 57mm - 83mm (2-1/4 - 3-1/4)                                                                                                                                                                                                                                                                                                                                                                                                                                                                                                                                                                                                                                                                                                                                                                                                                                                                                                                                                                                                                                                                                                                                                                                                                                                                                                                                                                                                                                                                                                                                                                                                                                                                                                                                                                                                                                                                                                                                                                                                                                                                                           |  |  |  |  |  |  |  |  |
|                                                                 | Metal wall escutcheon     Porcelain lever handle     5" adjustable showerhead     Cast brass diverter tub spout with I.P.S. connection                                                                            | T6181 Polished Chrome<br>T6181S Satin Nickel (PVD)                           | (5-18)PIEF.                                                                                                                                                                                                                                                                                                                                                                                                                                                                                                                                                                                                                                                                                                                                                                                                                                                                                                                                                                                                                                                                                                                                                                                                                                                                                                                                                                                                                                                                                                                                                                                                                                                                                                                                                                                                                                                                                                                                                                                                                                                                                                                    |  |  |  |  |  |  |  |  |
|                                                                 | T6180 SHOWER ONLY Trim Kit  Metal wall escutcheon Porcelain lever handle 5" adjustable showerhead                                                                                                                 | T6180 Polished Chrome<br>T6180S Satin Nickel (PVD)                           | 1880mm FON HEAD (7-5/6) 194mm (7-5/6) 194mm (6-5/6) TUB RIM OF TUB RIM                                                                                                                                                                                                                                                                                                                                                                                                                                                                                                                                                                                                                                                                                                                                                                                                                                                                                                                                                                                                                                                                                                                                                                                                                                                                                                                                                                                                                                                                                                                                                                                                                                                                                                                                                                                                                                                                                                                                                                                                                                                         |  |  |  |  |  |  |  |  |
|                                                                 | T6179 VALVE ONLY Trim Kit  Metal wall escutcheon Porcelain lever handle                                                                                                                                           | T6179 Polished Chrome<br>T6179S Satin Nickel (PVD)                           |                                                                                                                                                                                                                                                                                                                                                                                                                                                                                                                                                                                                                                                                                                                                                                                                                                                                                                                                                                                                                                                                                                                                                                                                                                                                                                                                                                                                                                                                                                                                                                                                                                                                                                                                                                                                                                                                                                                                                                                                                                                                                                                                |  |  |  |  |  |  |  |  |
| ONE                                                             | T064.502 BATH/SHOWER Trim Kit  Brass wall escutcheon Adjustable "3 function" showerhead Cast brass diverter tub spout LESS Valve                                                                                  | .002 Polished Chrome<br>.295 Satin Nickel (PVD)                              | 143mm to 33mm (15.8 to 3-14)  143mm (5.58) REF. (15.8 to 3-14)  1/2" NPT (15.8 to 3-14)  1/2" NPT (15.8 to 3-14)                                                                                                                                                                                                                                                                                                                                                                                                                                                                                                                                                                                                                                                                                                                                                                                                                                                                                                                                                                                                                                                                                                                                                                                                                                                                                                                                                                                                                                                                                                                                                                                                                                                                                                                                                                                                                                                                                                                                                                                                               |  |  |  |  |  |  |  |  |
|                                                                 | T064.501 SHOWER ONLY Trim Kit  Brass wall escutcheon Adjustable "3 function" showerhead LESS Valve                                                                                                                | .002 Polished Chrome<br>.295 Satin Nickel (PVD)                              | 1880mm<br>FOR HEAD<br>CLEARANCE<br>187<br>OPTIONAL<br>137<br>OPTIONAL<br>137<br>OPTIONAL<br>137<br>OPTIONAL                                                                                                                                                                                                                                                                                                                                                                                                                                                                                                                                                                                                                                                                                                                                                                                                                                                                                                                                                                                                                                                                                                                                                                                                                                                                                                                                                                                                                                                                                                                                                                                                                                                                                                                                                                                                                                                                                                                                                                                                                    |  |  |  |  |  |  |  |  |
|                                                                 | T064.500 VALVE ONLY Trim Kit  Brass wall escutcheon LESS Valve                                                                                                                                                    | .002 Polished Chrome<br>.295 Satin Nickel (PVD)                              | TOP OF 143mm 102mm (4) TUB RIM BOTTOM OF TUB                                                                                                                                                                                                                                                                                                                                                                                                                                                                                                                                                                                                                                                                                                                                                                                                                                                                                                                                                                                                                                                                                                                                                                                                                                                                                                                                                                                                                                                                                                                                                                                                                                                                                                                                                                                                                                                                                                                                                                                                                                                                                   |  |  |  |  |  |  |  |  |
| TOWN SQUARE                                                     | T555.502 BATH/SHOWER Trim Kit  • Metal wall escutcheon • Metal lever handle • Cast brass shower arm • 4 1/2" Rain showerhead • Cast brass diverter tub spout with I.P.S. connection T555.501 SHOWER ONLY Trim Kit | .002 Polished Chrome<br>.099 Polished Brass (PVD)<br>.295 Satin Nickel (PVD) | FINISHED WALL  11:00 10 83/17/1 11:00 10 83/17/1 11:00 10 83/17/1 11:00 10 83/17/1 11:00 10 83/17/1 11:00 10 83/17/1 11:00 10 83/17/1 11:00 10 83/17/1 11:00 10 83/17/1 11:00 10 83/17/1 11:00 83/17/1 11:00 10 83/17/1 11:00 10 83/17/1 11:00 10 83/17/1 11:00 83/17/1 11:00 10 83/17/1 11:00 10 83/17/1 11:00 10 83/17/1 11:00 10 83/17/1 11:00 10 83/17/1 11:00 10 83/17/1 11:00 10 83/17/1 11:00 10 83/17/1 11:00 10 83/17/1 11:00 10 83/17/1 11:00 10 83/17/1 11:00 10 83/17/1 11:00 10 83/17/1 11:00 10 83/17/1 11:00 10 83/17/1 11:00 10 83/17/1 11:00 10 83/17/1 11:00 10 83/17/1 11:00 10 83/17/1 11:00 10 83/17/1 11:00 10 83/17/1 11:00 10 83/17/1 11:00 10 83/17/1 11:00 10 83/17/1 11:00 10 83/17/1 11:00 10 83/17/1 11:00 10 83/17/1 11:00 10 83/17/1 11:00 10 83/17/1 11:00 10 83/17/1 11:00 10 83/17/1 11:00 10 83/17/1 11:00 10 83/17/1 11:00 10 83/17/1 11:00 10 83/17/1 11:00 10 83/17/1 11:00 10 83/17/1 11:00 10 83/17/1 11:00 10 83/17/1 11:00 10 83/17/1 11:00 10 83/17/1 11:00 10 83/17/1 11:00 10 83/17/1 11:00 10 83/17/1 11:00 10 83/17/1 11:00 10 83/17/1 11:00 10 83/17/1 11:00 10 83/17/1 11:00 10 83/17/1 11:00 10 83/17/1 11:00 10 83/17/1 11:00 10 83/17/1 11:00 10 83/17/1 11:00 10 83/17/1 11:00 10 83/17/1 11:00 10 83/17/1 11:00 10 83/17/1 11:00 10 83/17/1 11:00 10 83/17/1 11:00 10 83/17/1 11:00 10 83/17/1 11:00 10 83/17/1 11:00 10 83/17/1 11:00 10 83/17/1 11:00 10 83/17/1 11:00 10 83/17/1 11:00 10 83/17/1 11:00 10 83/17/1 11:00 10 83/17/1 11:00 10 83/17/1 11:00 10 83/17/1 11:00 10 83/17/1 11:00 10 83/17/1 11:00 10 83/17/1 11:00 10 83/17/1 11:00 10 83/17/1 11:00 10 83/17/1 11:00 10 83/17/1 11:00 10 83/17/1 11:00 10 83/17/1 11:00 10 83/17/1 11:00 10 83/17/1 11:00 10 83/17/1 11:00 10 83/17/1 11:00 10 83/17/1 11:00 10 83/17/1 11:00 10 83/17/1 11:00 10 83/17/1 11:00 10 83/17/1 11:00 10 83/17/1 11:00 10 83/17/1 11:00 10 83/17/1 11:00 10 83/17/1 11:00 10 83/17/1 11:00 10 83/17/1 11:00 10 83/17/1 11:00 10 83/17/1 11:00 10 83/17/1 11:00 10 83/17/1 11:00 10 83/17/1 11:00 10 83/17/1 11:00 10 83/17/1 11:00 10 83/17/1 11:00 10 83/17/1 11:00 10 83/17 |  |  |  |  |  |  |  |  |
|                                                                 | Metal wall escutcheon     Metal lever handle     Cast brass shower arm     4 1/2" Rain showerhead                                                                                                                 | .002 Polished Chrome<br>.099 Polished Brass (PVD)<br>.295 Satin Nickel (PVD) | 194mm (7-5/8) 0PTIONAL + (194mm - 7-5/8) 194mm - (7-5/8)                                                                                                                                                                                                                                                                                                                                                                                                                                                                                                                                                                                                                                                                                                                                                                                                                                                                                                                                                                                                                                                                                                                                                                                                                                                                                                                                                                                                                                                                                                                                                                                                                                                                                                                                                                                                                                                                                                                                                                                                                                                                       |  |  |  |  |  |  |  |  |
|                                                                 | T555.500 VALVE ONLY Trim Kit  • Metal wall escutcheon  • Metal lever handle                                                                                                                                       | .002 Polished Chrome<br>.099 Polished Brass (PVD)<br>.295 Satin Nickel (PVD) | 102mm TOP OF TUB RIM  BOTTOM OF TUB                                                                                                                                                                                                                                                                                                                                                                                                                                                                                                                                                                                                                                                                                                                                                                                                                                                                                                                                                                                                                                                                                                                                                                                                                                                                                                                                                                                                                                                                                                                                                                                                                                                                                                                                                                                                                                                                                                                                                                                                                                                                                            |  |  |  |  |  |  |  |  |

# TRIM KITS FOR TEMPERATURE CONTROL VALVES

Trim Kits for R110, R110SS, R115, R115SS, R010, R015, R117, R117SS rough valve bodies. Showerhead with 2.5gpm/9.5L/min. maximum flow. TRIM KITS ONLY. VALVE MUST BE ORDERED SEPARATELY.