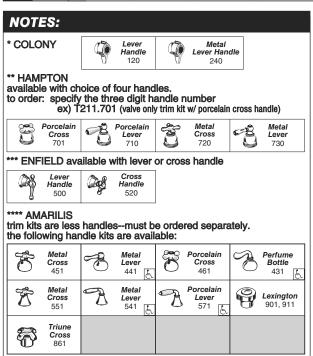

To order: specify the 3 digit handle number. eg: T211.710 = Hampton Valve Only Trim Kit with Porcelain Lever Handle

The above fittings will accept the following Amarilis-Series handles.

| Metal<br>Cross | Metal<br>Lever | Porcelain<br>Cross | Perfume<br>Bottle | Metal<br>Cross | Metal<br>Lever | Porcelain<br>Lever | Lexington  | Triune<br>Cross |
|----------------|----------------|--------------------|-------------------|----------------|----------------|--------------------|------------|-----------------|
| 451            | 441            | 461                | 431               | 551            | 541            | 571                | 901<br>911 | 861             |