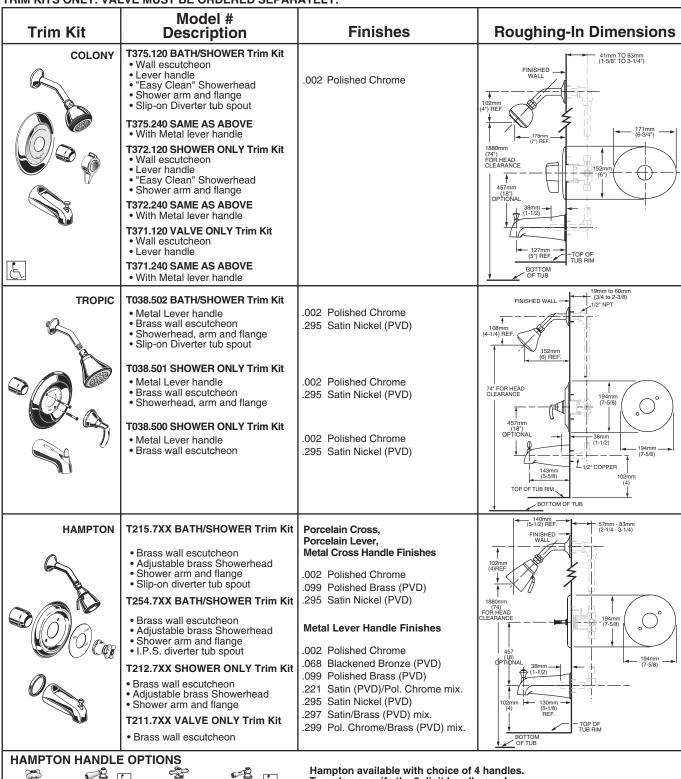

| maximum flow. TRIM KITS ONLY. VALVE MUST BE ORDERED SEPARATELY. |                                                                                                                                                                                                                   |                                                                              |                                                                                                                                                                                                                                                                                                                                                                                                                                                                                                                                                                                                                                                                                                                                                                                                                                                                                                                                                                                                                                                                                                                                                                                                                                                                                                                                                                                                                                                                                                                                                                                                                                                                                                                                                                                                                                                                                                                                                                                                                                                                                                                                |  |  |  |  |  |  |  |  |
|-----------------------------------------------------------------|-------------------------------------------------------------------------------------------------------------------------------------------------------------------------------------------------------------------|------------------------------------------------------------------------------|--------------------------------------------------------------------------------------------------------------------------------------------------------------------------------------------------------------------------------------------------------------------------------------------------------------------------------------------------------------------------------------------------------------------------------------------------------------------------------------------------------------------------------------------------------------------------------------------------------------------------------------------------------------------------------------------------------------------------------------------------------------------------------------------------------------------------------------------------------------------------------------------------------------------------------------------------------------------------------------------------------------------------------------------------------------------------------------------------------------------------------------------------------------------------------------------------------------------------------------------------------------------------------------------------------------------------------------------------------------------------------------------------------------------------------------------------------------------------------------------------------------------------------------------------------------------------------------------------------------------------------------------------------------------------------------------------------------------------------------------------------------------------------------------------------------------------------------------------------------------------------------------------------------------------------------------------------------------------------------------------------------------------------------------------------------------------------------------------------------------------------|--|--|--|--|--|--|--|--|
| Trim Kit                                                        | Model #<br>Description                                                                                                                                                                                            | *Finishes                                                                    | Roughing-In Dimensions                                                                                                                                                                                                                                                                                                                                                                                                                                                                                                                                                                                                                                                                                                                                                                                                                                                                                                                                                                                                                                                                                                                                                                                                                                                                                                                                                                                                                                                                                                                                                                                                                                                                                                                                                                                                                                                                                                                                                                                                                                                                                                         |  |  |  |  |  |  |  |  |
| DAZZLE                                                          | T028.502 BATH/SHOWER Trim Kit                                                                                                                                                                                     |                                                                              | FINISHED WALL  1/2' NPT  1/2' MPT  1/2' MPT  1/2' MPT  1/2' NPT  1/3' NPT  1/4' FOR HEAD  CLEARANCE  1/8' OPTIONAL  38mm  (1-1/2)                                                                                                                                                                                                                                                                                                                                                                                                                                                                                                                                                                                                                                                                                                                                                                                                                                                                                                                                                                                                                                                                                                                                                                                                                                                                                                                                                                                                                                                                                                                                                                                                                                                                                                                                                                                                                                                                                                                                                                                              |  |  |  |  |  |  |  |  |
|                                                                 | Metal Lever Handle     Brass wall escutcheon     Showerhead, arm and flange     Slip-on diverter tub spout                                                                                                        | .002 Polished Chrome<br>.295 Satin Nickel (PVD)                              |                                                                                                                                                                                                                                                                                                                                                                                                                                                                                                                                                                                                                                                                                                                                                                                                                                                                                                                                                                                                                                                                                                                                                                                                                                                                                                                                                                                                                                                                                                                                                                                                                                                                                                                                                                                                                                                                                                                                                                                                                                                                                                                                |  |  |  |  |  |  |  |  |
|                                                                 | T028.501 SHOWER ONLY Trim Kit  Metal Lever Handle Brass wall escutcheon Showerhead, arm and flange                                                                                                                | .002 Polished Chrome<br>.295 Satin Nickel (PVD)                              |                                                                                                                                                                                                                                                                                                                                                                                                                                                                                                                                                                                                                                                                                                                                                                                                                                                                                                                                                                                                                                                                                                                                                                                                                                                                                                                                                                                                                                                                                                                                                                                                                                                                                                                                                                                                                                                                                                                                                                                                                                                                                                                                |  |  |  |  |  |  |  |  |
|                                                                 | T028.500 VALVE ONLY Trim Kit                                                                                                                                                                                      |                                                                              | 102mm                                                                                                                                                                                                                                                                                                                                                                                                                                                                                                                                                                                                                                                                                                                                                                                                                                                                                                                                                                                                                                                                                                                                                                                                                                                                                                                                                                                                                                                                                                                                                                                                                                                                                                                                                                                                                                                                                                                                                                                                                                                                                                                          |  |  |  |  |  |  |  |  |
|                                                                 | Metal Lever Handle     Brass wall escutcheon                                                                                                                                                                      | .002 Polished Chrome<br>.295 Satin Nickel (PVD)                              | 135mm (4) (55/16) REF. 1/2* NPT (4) BOTTOM OF TUB                                                                                                                                                                                                                                                                                                                                                                                                                                                                                                                                                                                                                                                                                                                                                                                                                                                                                                                                                                                                                                                                                                                                                                                                                                                                                                                                                                                                                                                                                                                                                                                                                                                                                                                                                                                                                                                                                                                                                                                                                                                                              |  |  |  |  |  |  |  |  |
| STANDARD                                                        | T6181 BATH/SHOWER Trim Kit                                                                                                                                                                                        |                                                                              | FINISHED 57mm - 83mm (2-1/4 - 3-1/4)                                                                                                                                                                                                                                                                                                                                                                                                                                                                                                                                                                                                                                                                                                                                                                                                                                                                                                                                                                                                                                                                                                                                                                                                                                                                                                                                                                                                                                                                                                                                                                                                                                                                                                                                                                                                                                                                                                                                                                                                                                                                                           |  |  |  |  |  |  |  |  |
|                                                                 | Metal wall escutcheon     Porcelain lever handle     5" adjustable showerhead     Cast brass diverter tub spout with I.P.S. connection                                                                            | T6181 Polished Chrome<br>T6181S Satin Nickel (PVD)                           | (5-18)PIEF.                                                                                                                                                                                                                                                                                                                                                                                                                                                                                                                                                                                                                                                                                                                                                                                                                                                                                                                                                                                                                                                                                                                                                                                                                                                                                                                                                                                                                                                                                                                                                                                                                                                                                                                                                                                                                                                                                                                                                                                                                                                                                                                    |  |  |  |  |  |  |  |  |
|                                                                 | T6180 SHOWER ONLY Trim Kit  Metal wall escutcheon Porcelain lever handle 5" adjustable showerhead                                                                                                                 | T6180 Polished Chrome<br>T6180S Satin Nickel (PVD)                           | 1880mm FON HEAD (7-5/6) 194mm (7-5/6) 194mm (6-5/6) TUB RIM OF TUB RIM                                                                                                                                                                                                                                                                                                                                                                                                                                                                                                                                                                                                                                                                                                                                                                                                                                                                                                                                                                                                                                                                                                                                                                                                                                                                                                                                                                                                                                                                                                                                                                                                                                                                                                                                                                                                                                                                                                                                                                                                                                                         |  |  |  |  |  |  |  |  |
|                                                                 | T6179 VALVE ONLY Trim Kit  Metal wall escutcheon Porcelain lever handle                                                                                                                                           | T6179 Polished Chrome<br>T6179S Satin Nickel (PVD)                           |                                                                                                                                                                                                                                                                                                                                                                                                                                                                                                                                                                                                                                                                                                                                                                                                                                                                                                                                                                                                                                                                                                                                                                                                                                                                                                                                                                                                                                                                                                                                                                                                                                                                                                                                                                                                                                                                                                                                                                                                                                                                                                                                |  |  |  |  |  |  |  |  |
| ONE                                                             | T064.502 BATH/SHOWER Trim Kit  Brass wall escutcheon Adjustable "3 function" showerhead Cast brass diverter tub spout LESS Valve                                                                                  | .002 Polished Chrome<br>.295 Satin Nickel (PVD)                              | 143mm to 33mm (15.8 to 3-14)  143mm (5.58) REF. (15.8 to 3-14)  1/2" NPT (15.8 to 3-14)  1/2" NPT (15.8 to 3-14)                                                                                                                                                                                                                                                                                                                                                                                                                                                                                                                                                                                                                                                                                                                                                                                                                                                                                                                                                                                                                                                                                                                                                                                                                                                                                                                                                                                                                                                                                                                                                                                                                                                                                                                                                                                                                                                                                                                                                                                                               |  |  |  |  |  |  |  |  |
|                                                                 | T064.501 SHOWER ONLY Trim Kit  Brass wall escutcheon Adjustable "3 function" showerhead LESS Valve                                                                                                                | .002 Polished Chrome<br>.295 Satin Nickel (PVD)                              | 1880mm<br>FOR HEAD<br>CLEARANCE<br>187<br>OPTIONAL<br>137<br>OPTIONAL<br>137<br>OPTIONAL<br>137<br>OPTIONAL                                                                                                                                                                                                                                                                                                                                                                                                                                                                                                                                                                                                                                                                                                                                                                                                                                                                                                                                                                                                                                                                                                                                                                                                                                                                                                                                                                                                                                                                                                                                                                                                                                                                                                                                                                                                                                                                                                                                                                                                                    |  |  |  |  |  |  |  |  |
|                                                                 | T064.500 VALVE ONLY Trim Kit  Brass wall escutcheon LESS Valve                                                                                                                                                    | .002 Polished Chrome<br>.295 Satin Nickel (PVD)                              | TOP OF 143mm 102mm (4) TUB RIM BOTTOM OF TUB                                                                                                                                                                                                                                                                                                                                                                                                                                                                                                                                                                                                                                                                                                                                                                                                                                                                                                                                                                                                                                                                                                                                                                                                                                                                                                                                                                                                                                                                                                                                                                                                                                                                                                                                                                                                                                                                                                                                                                                                                                                                                   |  |  |  |  |  |  |  |  |
| TOWN SQUARE                                                     | T555.502 BATH/SHOWER Trim Kit  • Metal wall escutcheon • Metal lever handle • Cast brass shower arm • 4 1/2" Rain showerhead • Cast brass diverter tub spout with I.P.S. connection T555.501 SHOWER ONLY Trim Kit | .002 Polished Chrome<br>.099 Polished Brass (PVD)<br>.295 Satin Nickel (PVD) | FINISHED WALL  11:00 10 83/17/1 11:00 10 83/17/1 11:00 10 83/17/1 11:00 10 83/17/1 11:00 10 83/17/1 11:00 10 83/17/1 11:00 10 83/17/1 11:00 10 83/17/1 11:00 10 83/17/1 11:00 10 83/17/1 11:00 83/17/1 11:00 10 83/17/1 11:00 10 83/17/1 11:00 10 83/17/1 11:00 83/17/1 11:00 10 83/17/1 11:00 10 83/17/1 11:00 10 83/17/1 11:00 10 83/17/1 11:00 10 83/17/1 11:00 10 83/17/1 11:00 10 83/17/1 11:00 10 83/17/1 11:00 10 83/17/1 11:00 10 83/17/1 11:00 10 83/17/1 11:00 10 83/17/1 11:00 10 83/17/1 11:00 10 83/17/1 11:00 10 83/17/1 11:00 10 83/17/1 11:00 10 83/17/1 11:00 10 83/17/1 11:00 10 83/17/1 11:00 10 83/17/1 11:00 10 83/17/1 11:00 10 83/17/1 11:00 10 83/17/1 11:00 10 83/17/1 11:00 10 83/17/1 11:00 10 83/17/1 11:00 10 83/17/1 11:00 10 83/17/1 11:00 10 83/17/1 11:00 10 83/17/1 11:00 10 83/17/1 11:00 10 83/17/1 11:00 10 83/17/1 11:00 10 83/17/1 11:00 10 83/17/1 11:00 10 83/17/1 11:00 10 83/17/1 11:00 10 83/17/1 11:00 10 83/17/1 11:00 10 83/17/1 11:00 10 83/17/1 11:00 10 83/17/1 11:00 10 83/17/1 11:00 10 83/17/1 11:00 10 83/17/1 11:00 10 83/17/1 11:00 10 83/17/1 11:00 10 83/17/1 11:00 10 83/17/1 11:00 10 83/17/1 11:00 10 83/17/1 11:00 10 83/17/1 11:00 10 83/17/1 11:00 10 83/17/1 11:00 10 83/17/1 11:00 10 83/17/1 11:00 10 83/17/1 11:00 10 83/17/1 11:00 10 83/17/1 11:00 10 83/17/1 11:00 10 83/17/1 11:00 10 83/17/1 11:00 10 83/17/1 11:00 10 83/17/1 11:00 10 83/17/1 11:00 10 83/17/1 11:00 10 83/17/1 11:00 10 83/17/1 11:00 10 83/17/1 11:00 10 83/17/1 11:00 10 83/17/1 11:00 10 83/17/1 11:00 10 83/17/1 11:00 10 83/17/1 11:00 10 83/17/1 11:00 10 83/17/1 11:00 10 83/17/1 11:00 10 83/17/1 11:00 10 83/17/1 11:00 10 83/17/1 11:00 10 83/17/1 11:00 10 83/17/1 11:00 10 83/17/1 11:00 10 83/17/1 11:00 10 83/17/1 11:00 10 83/17/1 11:00 10 83/17/1 11:00 10 83/17/1 11:00 10 83/17/1 11:00 10 83/17/1 11:00 10 83/17/1 11:00 10 83/17/1 11:00 10 83/17/1 11:00 10 83/17/1 11:00 10 83/17/1 11:00 10 83/17/1 11:00 10 83/17/1 11:00 10 83/17/1 11:00 10 83/17/1 11:00 10 83/17/1 11:00 10 83/17/1 11:00 10 83/17/1 11:00 10 83/17/1 11:00 10 83/17/1 11:00 10 83/17 |  |  |  |  |  |  |  |  |
|                                                                 | Metal wall escutcheon     Metal lever handle     Cast brass shower arm     4 1/2" Rain showerhead                                                                                                                 | .002 Polished Chrome<br>.099 Polished Brass (PVD)<br>.295 Satin Nickel (PVD) | 194mm (7-5/8) 0PTIONAL + (194mm - 7-5/8) 194mm - (7-5/8)                                                                                                                                                                                                                                                                                                                                                                                                                                                                                                                                                                                                                                                                                                                                                                                                                                                                                                                                                                                                                                                                                                                                                                                                                                                                                                                                                                                                                                                                                                                                                                                                                                                                                                                                                                                                                                                                                                                                                                                                                                                                       |  |  |  |  |  |  |  |  |
|                                                                 | T555.500 VALVE ONLY Trim Kit  • Metal wall escutcheon  • Metal lever handle                                                                                                                                       | .002 Polished Chrome<br>.099 Polished Brass (PVD)<br>.295 Satin Nickel (PVD) | 102mm TOP OF TUB RIM  BOTTOM OF TUB                                                                                                                                                                                                                                                                                                                                                                                                                                                                                                                                                                                                                                                                                                                                                                                                                                                                                                                                                                                                                                                                                                                                                                                                                                                                                                                                                                                                                                                                                                                                                                                                                                                                                                                                                                                                                                                                                                                                                                                                                                                                                            |  |  |  |  |  |  |  |  |