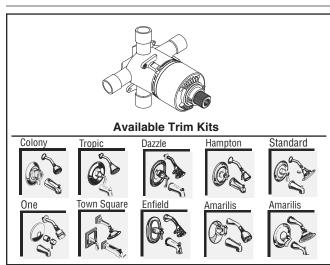

PEX inlets/Direct sweat outlets. Screwdriver stops. LESS trim.

See reverse for available trim kits.

#### Valve + Trim: Trim Kit & Valve Body Packaged Separately

To order: Specify valve body and trim kit desired

Example: R110 - Direct Sweat Valve Body

T215.701 - Hampton Bath/Shower Trim Kit (Porcelain Cross Handle)

# TRIM KITS FOR TEMPERATURE CONTROL VALVES

Trim Kits for R110, R110SS, R115, R115SS, R117, R117SS rough valve bodies. Showerhead with 2.5gpm/9.5L/min. maximum flow. TRIM KITS ONLY. VALVE MUST BE ORDERED SEPARATELY.

To order: specify the 3 digit handle number. eg: T211.710 = Hampton Valve Only Trim Kit with Porcelain Lever Handle