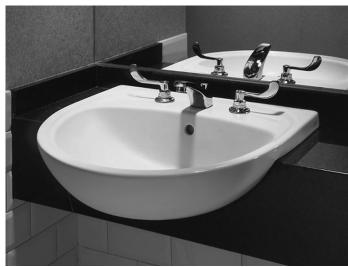

# MEZZO™ **SEMI-COUNTERTOP SINK**

#### MEZZO™ SEMI - COUNTERTOP SINK

- · Space saving design installs on a minimum countertop depth of 13"
- · Made from fireclay china
- Rear overflow
- · Recessed self-draining deck
- · Barrier-free design
- · Self rimming with sealant
- Cutout template and mounting kit provided (Faucet shown not included)
- □ 9960.803 Faucet holes on 8" (203mm) centers (illustrated)
- **9960.403** Faucet holes on 4" (102mm) centers
- **9960.001** Center hole only
- **9960.070** Center hole and hole for lotion dispenser

## To Be Specified: □ Color: □ White □ Bone □ Linen □ Black □ Faucet\*: ☐ Faucet Finish: ■ Supplies & Stops: ☐ Trap 1-1/4" (32 mm):

<sup>\*</sup> See faucet section for additional models available

MEETS THE AMERICANS WITH DISABILITIES ACT GUIDE-LINES AND ANSI A117.1 ACCESSIBLE AND USABLE **BUILDINGS AND FACILITIES - CHECK LOCAL CODES.** 