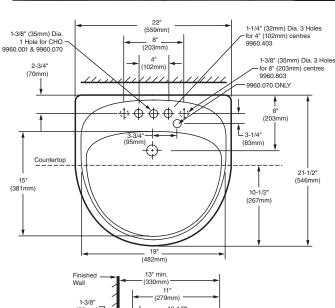

#### MEZZO™ SEMI - COUNTERTOP SINK

- · Space saving design installs on a minimum countertop depth of 13"
- · Made from fireclay china
- Rear overflow
- · Recessed self-draining deck
- · Barrier-free design
- · Self rimming with sealant
- Cutout template and mounting kit provided (Faucet shown not included)
- □ 9960.803 Faucet holes on 8" (203mm) centers (illustrated)
- **9960.403** Faucet holes on 4" (102mm) centers
- **9960.001** Center hole only
- **9960.070** Center hole and hole for lotion dispenser

#### **Nominal Dimensions:**

22" (559mm) wide, 21-1/2" (546mm) deep

#### **Bowl sizes:**

19" (482mm) wide 15" (381mm) front to back 6-7/8" (175mm) deep

Fixture Dimensions conform to ANSI Standard A112.19.9M