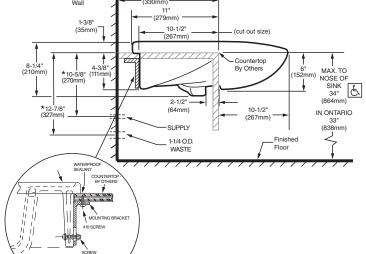

Top of front rim mounted 864mm (34") from finished floor.

#### NOTES:

DIMENSIONS SHOWN FOR LOCATION OF SUPPLIES AND "P" TRAP ARE SUGGESTED.
FOR COUNTERTOP CUTOUT AND INSTALLATION INSTRUCTIONS

USE TEMPLATE SUPPLIED WITH SINK.

FITTINGS NOT INCLUDED AND MUST BE ORDERED SEPARATELY. INSTALLATION INSTRUCTIONS SUPPLIED WITH LAVATORY.