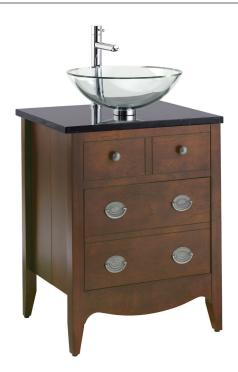

# JEFFERSON<sup>™</sup> VANITY

## 9630.024

- · Classic traditional style vanity
- Birchwood construction and veneers
- Faux top drawers
- · Bottom drawers open to side as one door
- Interior shelf
- Autumn Cherry finish

## Nominal Dimensions:

24" x 20" x 31-1/4" (610 x 508 x 794mm)

Autumn Cherry