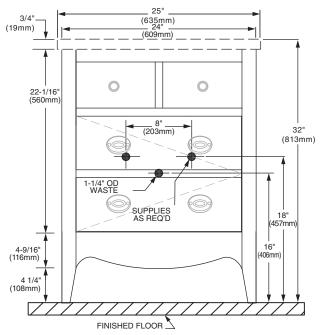

#### with

**0978.000** Tempered glass vessel sink (specify finish: Clear - 200, Frosted - 321), 17" diameter, 6" height

9477.025 Laminated Marble Top

JEFFERSON<sup>™</sup>

νανιτ

9630.024 Jefferson Vanity

NOTES: \* DIMENSIONS SHOWN FOR LOCATION OF SUPPLIES AND "P" TRAP ARE SUGGESTED. - FITTINGS NOT INCLUDED AND MUST BE ORDERED SEPARATELY. PROVIDE SUITABLE REINFORCEMENT FOR ALL WALL SUPPORTS.