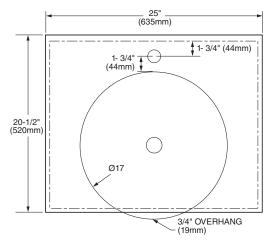

### To Be Specified (Required):

□ 9477.025 Laminated marble top pre-drilled for vessel and vessel faucet (specify color: White - 252, Cream - 250, Black - 154)

#### with

**0978.000** Tempered glass vessel sink (specify finish: Clear - 200, Frosted - 321), 17" diameter, 6" height

9477.025 Laminated Marble Top

JEFFERSON<sup>™</sup>

νανιτ

9630.024 Jefferson Vanity

NOTES: \* DIMENSIONS SHOWN FOR LOCATION OF SUPPLIES AND "P" TRAP ARE SUGGESTED. - FITTINGS NOT INCLUDED AND MUST BE ORDERED SEPARATELY. PROVIDE SUITABLE REINFORCEMENT FOR ALL WALL SUPPORTS.