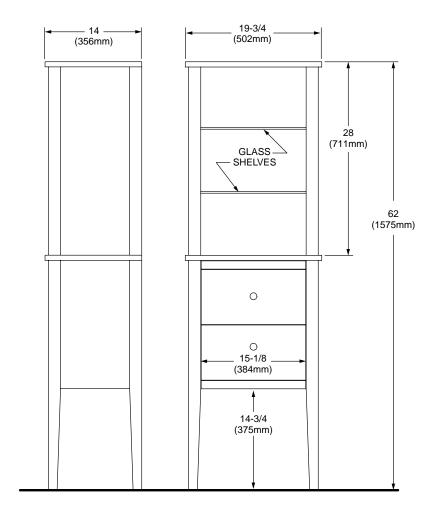

## ☐ 9574.100 Apothecary cabinet

- Storage cabinet creates decorating focal point
- and compliments Brook console table.

  Two adjustable glass shelves with two large lower drawers.
- · Constructed from select poplar solids and maple veneers.
- · Available in 3 lifestyle finishes, each with unique hardware

**Nominal Dimensions:** 19-3/4" x 14" (502 x 356mm) 62" (1575mm) height