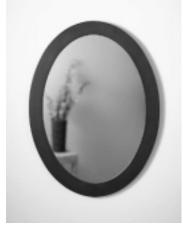

## **□** 9270.101 Brook Oval Mirror

**Nominal Dimensions:** 22-1/4" x 30-1/8" (656 x 765mm)

- Compliments Brook Console Table
- Select harwood solid frame with maple veneers

**Nominal Dimensions:** 22" x 34" (559 x 864mm)

- Compliments Brook Console Table
- Select harwood solid frame with maple veneers

9430.100 Brook Apothecary Cabinet.

SEE REVERSE SIDE FOR **ROUGHING-IN DIMENSIONS** 

To Be Specified

Finish:

9270.101 Brook Oval Mirror

### **BROOK OVAL MIRROR 9270.101**

**BROOK APOTHECARY CABINET 9430.100**