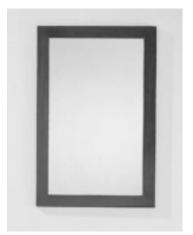

9273.101 Brook Rectangular Mirror

These measurements are subject to change or cancellation. No responsibility is assumed for use of superseded or voided pages.

## **BROOK RECTANGULAR MIRROR 9273.101**