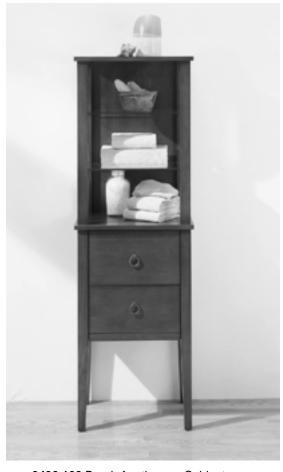

## ☐ 9574.100 Apothecary cabinet

- Storage cabinet creates decorating focal point
- and compliments Brook console table.

  Two adjustable glass shelves with two large lower drawers.
- · Constructed from select poplar solids and maple veneers.
- · Available in 3 lifestyle finishes, each with unique hardware

**Nominal Dimensions:** 19-3/4" x 14" (502 x 356mm) 62" (1575mm) height