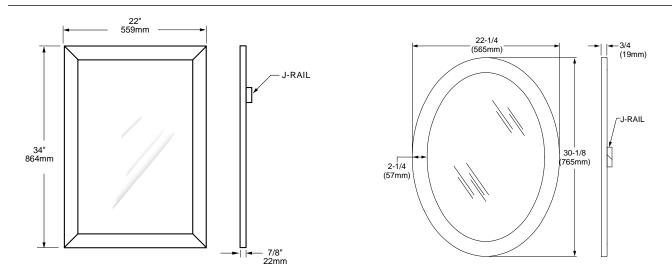

## **□** 9270.101 Brook Oval Mirror

**Nominal Dimensions:** 22-1/4" x 30-1/8" (656 x 765mm)

- Compliments Brook Console Table
- Select harwood solid frame with maple veneers

**Nominal Dimensions:** 22" x 34" (559 x 864mm)