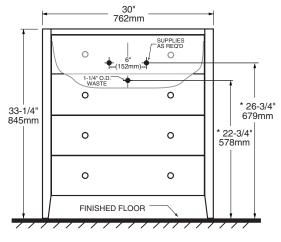

#### **Nominal Dimensions:**

30" x 21" (762 x 533mm) 33-1/4" (845mm) height

- ☐ 7820.800 Newbern FFC Top, 8" centers
- ☐ 7820.400 Newbern FFC Top, 4" centers

<sup>\*</sup> See faucet section for available models.

Maple

Tobacco

- NOTES:
  \* DIMENSIONS SHOWN FOR LOCATION OF SUPPLIES AND "P" TRAP
- ARE SUGGESTED.
   FITTINGS NOT INCLUDED AND MUST BE ORDERED SEPARATELY.
  PROVIDE SUITABLE REINFORCEMENT FOR ALL WALL SUPPORTS