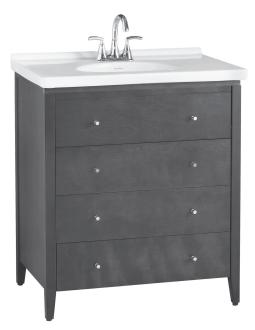

# ☐ 9437.200 Cascada 30" Wood Vanity

- Clean traditional style vanity
- Constructed from Birch solids and veneers
- Three large drawers can be used for storage
- Great with the **Newbern Top** (7820.800/400)
- Available in two Lifestyle finishes, Maple and Tobacco

9437.200 Cascada 30" Vanity with 7820.400 Newbern fine fireclay top