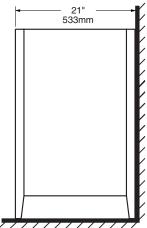

#### **Nominal Dimensions:**

30" x 21" (762 x 533mm) 33-1/4" (845mm) height

- ☐ 7820.800 Newbern FFC Top, 8" centers
- ☐ 7820.400 Newbern FFC Top, 4" centers