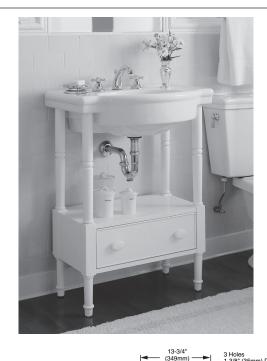

# RETROSPECT® COLLECTION WASHSTAND

FIRE CLAY/WOOD

#### RETROSPECT® COLLECTION WASHSTAND

- Period reproduction of classic dry sink wood washstand
- Uses Retrospect Collection pedestal top available in 8" faucet holes
- Turned leg detailing with lower drawer storage in White finish
- Select hardwood solids construction

### **Separate Components:**

- □ 0282.008 Washstand/Pedestal top 8" (203mm) centers
- ☐ 9420.000 Washstand only

# **Nominal Dimensions with Sink:**

27" x 19-3/4" x 36" (686 x 502 x 914mm)