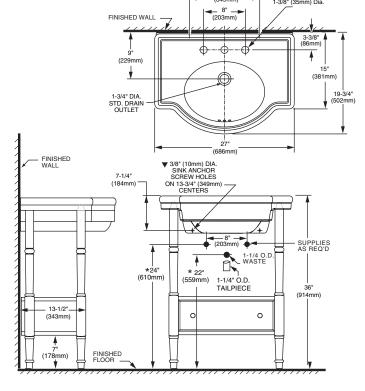

# **Nominal Dimensions with Sink:**

27" x 19-3/4" x 36" (686 x 502 x 914mm)

## NOTES:

- \* DIMENSIONS SHOWN FOR LOCATION OF SUPPLIES AND "P" TRAP ARE SUGGESTED.
  ▼ ANCHOR SCREWS FOR LAVATORY AND PEDESTAL NOT INCLUDED.
- ▼ ANCHOR SCREWS FOR LAVATORY AND PEDESTAL NOT INCLUDED.
   FITTINGS NOT INCLUDED AND MUST BE ORDERED SEPARATELY.
  PROVIDE SUITABLE REINFORCEMENT FOR ALL WALL SUPPORTS.

**IMPORTANT:** Dimensions of fixtures are nominal and may vary within the range of tolerances established by ANSI Standard A112.19.9M. These measurements are subject to change or cancellation. No responsibility is assumed for use of superseded or voided pages.