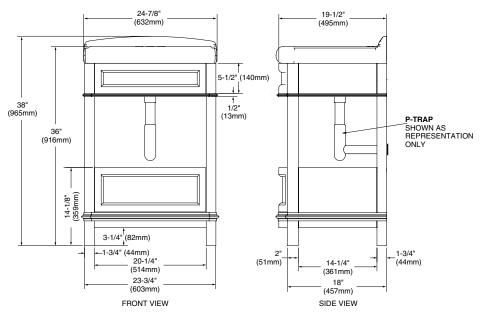

#### **Nominal Dimensions:**

23-3/4" x 19-1/2" (603 x 495mm) 38" height (965mm) with Townsend Vanity Top

#### NOTES:

▼ DIMENSIONS SHOWN FOR LOCATION OF SUPPLIES AND "P" TRAP ARE SUGGESTED.
▼ ANCHOR SCREWS FOR LAVATORY AND PEDESTAL NOT INCLUDED.
- FITTINGS NOT INCLUDED AND MUST BE ORDERED SEPARATELY. PROVIDE SUITABLE REINFORCEMENT FOR ALL WALL SUPPORTS.