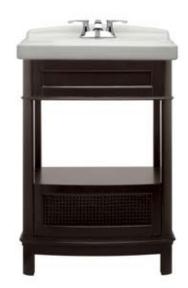

#### GENERATIONS™ WASHSTAND

#### ☐ 9210.224 Generations Washstand

- Transitional style washstand
- Coordinates with the Townsend Vanity Top
- Constructed of poplar solids and birch veneers
- Single drawer with matching Rattan door insert
- Coordinates with the Generations Collection
- · Available in a Warm Walnut finish

#### **Nominal Dimensions:**

23-3/4" x 19-1/2" (603 x 495mm) 38" height (965mm) with Townsend Vanity Top