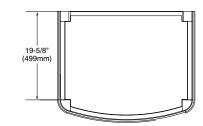

#### **Nominal Dimensions:**

23-3/4" x 19-1/2" (603 x 495mm) 38" height (965mm) with Townsend Vanity Top