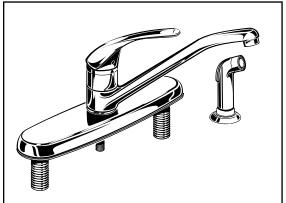

#### → 8411F Kitchen Faucet

Metal Lever Handle. Separate Handspray. Polished Chrome finish.

#### ■ 8411SSF Kitchen Faucet

Metal Lever Handle. Separate Handspray. Stainless Steel (PVD) finish.

## **GENERAL DESCRIPTION:**

Cast Brass 8-1/2" (218mm) long swivel spout. Metal lever handle. Washerless 40mm ceramic disc valve cartridge. Cast brass waterway with 1/2" male inlet shanks. Metal escutcheon plate (escutcheon size 10-5/16"L x 2-3/8"W). 2.2gpm/8.3L/min. maximum flow rate.