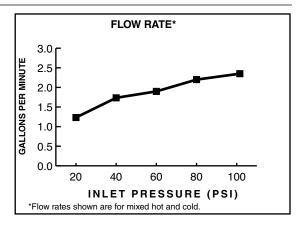

## **GENERAL DESCRIPTION:**

Cast Brass 8-1/2" (218mm) long swivel spout. Metal lever handle. Washerless 40mm ceramic disc valve cartridge. Cast brass waterway with 1/2" male inlet shanks. Metal escutcheon plate (escutcheon size 10-5/16"L x 2-3/8"W). 2.2gpm/8.3L/min. maximum flow rate.