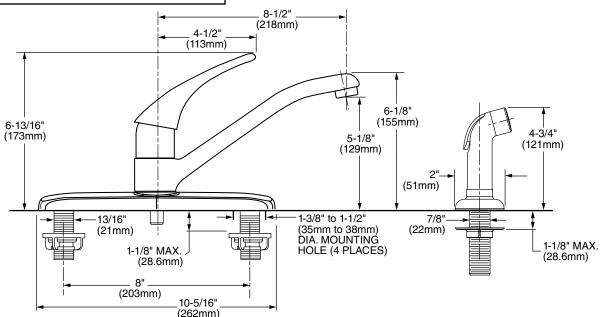

## **GENERAL DESCRIPTION:**

Cast Brass 8-1/2" (218mm) long swivel spout. Metal lever handle. Washerless 40mm ceramic disc valve cartridge. Cast brass waterway with 1/2" male inlet shanks. Metal escutcheon plate (escutcheon size 10-5/16"L x 2-3/8"W). 2.2gpm/8.3L/min. maximum flow rate.