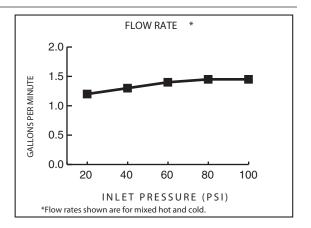

### **GENERAL DESCRIPTION:**

Single control lavatroy faucet on 4" centers. Washerless 40mm ceramic disc valve cartridge. Durable cast brass waterway with 1/2" male threaded brass inlet shanks. Metal body with color matched underbody. Metal lever handle. 20" (500mm) long flexible stainles s steel drain cable is pre-assembled to faucet body. Non-Metallic Speed Connect™ drain body with 1-1/4 inch (32mm) tail piece. 1.5 gpm/5.7L/min. maximum flow rate.