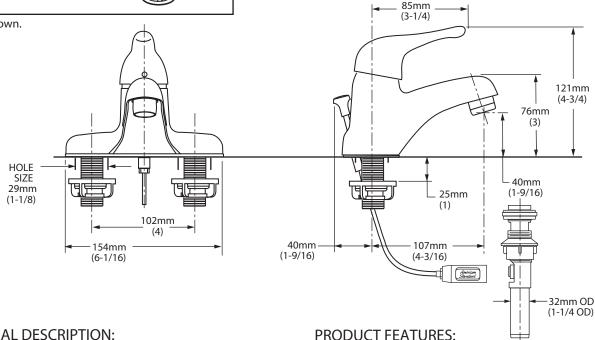

# 8115 Shown.

### **GENERAL DESCRIPTION:**

Single control lavatroy faucet on 4" centers. Washerless 40mm ceramic disc valve cartridge. Durable cast brass waterway with 1/2" male threaded brass inlet shanks. Metal body with color matched underbody. Metal lever handle. 20" (500mm) long flexible stainles s steel drain cable is pre-assembled to faucet body. Non-Metallic Speed Connect™ drain body with 1-1/4 inch (32mm) tail piece. 1.5 gpm/5.7L/min. maximum flow rate.

Cast Brass Waterways with "City Shanks" : Strong and durable. Integral tabs on casting provide a wobble-free installation.

Ceramic Disc Valve Cartridge: Assures a lifetime of drip-free performance.

Low Lead: Meets NSF Standard 61/Section 9 & Prop 65 lead requirements.

### Speed Connect<sup>™</sup> Drain:

- 1/3 the parts, installs in 1/3 the time.
- No tools or plumbers putty required for installation.
- No adjustments required seals the first time, every time.
- Flexible stainless steel cable installs effortlessly in tight spaces.

Longer Spout: Provides extended reach into lavatory.

Simple Installation: Fast and easy one person installation. Faucet drops in from top. Quick spin nuts secure faucet in place.