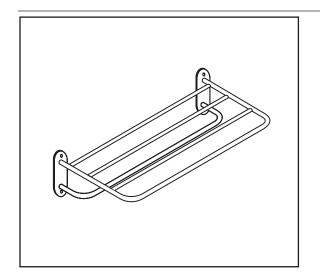

# ACCESSORIES 24" TOWEL SHELF WITH TOWEL BAR

### MODEL NUMBER:

**8040.300 24" Towel Shelf with Towel Bar** 

**Available Finishes** 

|  | .002 | Polished Chrome |
|--|------|-----------------|
|  | .099 | Polished Brass  |
|  | .295 | Satin Nickel    |

## **PRODUCT FEATURES:**

Heavy duty construction: Highest quality materials for durability & long life.