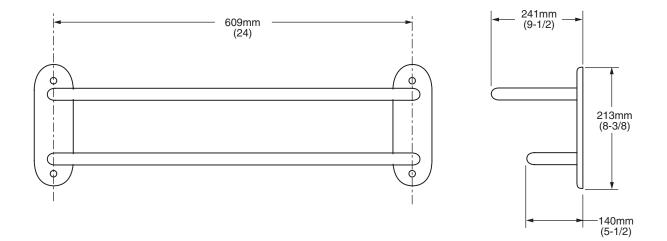

# ACCESSORIES 24" TOWEL SHELF WITH TOWEL BAR

### MODEL NUMBER:

**8040.300 24" Towel Shelf with Towel Bar** 

**Available Finishes** 

|  | .002 | Polished Chrome |
|--|------|-----------------|
|  | .099 | Polished Brass  |
|  | .295 | Satin Nickel    |

#### Semi - Concealed Mounting

**Materials of Construction:** Towel bar and frame tube - 1.0 mm thick brass.