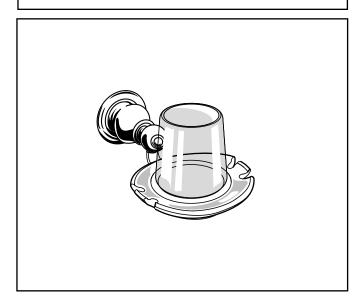

## **MODEL NUMBER:**

**■** 8040.061 Tumbler/Toothbrush Holder

# **PRODUCT FEATURES:**

Heavy duty construction: Highest quality materials for durability & long life.

Concealed Mounting: No exposed set screws.

Materials of Construction: Body and escutcheon - Brass. Tumbler and

Toothbrush Holder - clear glass.