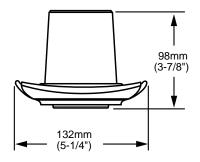

## **MODEL NUMBER:**

**■** 8040.061 Tumbler/Toothbrush Holder

# **PRODUCT FEATURES:**

Heavy duty construction: Highest quality materials for durability & long life.

Concealed Mounting: No exposed set screws.

Materials of Construction: Body and escutcheon - Brass. Tumbler and

Toothbrush Holder - clear glass.