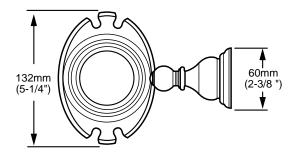

## **MODEL NUMBER:**

**■** 8040.061 Tumbler/Toothbrush Holder

# **PRODUCT FEATURES:**

Heavy duty construction: Highest quality materials for durability & long life.

Concealed Mounting: No exposed set screws.

Materials of Construction: Body and escutcheon - Brass. Tumbler and