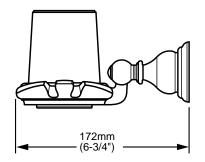

## **MODEL NUMBER:**

**■** 8040.061 Tumbler/Toothbrush Holder

# **PRODUCT FEATURES:**

Heavy duty construction: Highest quality materials for durability & long life.

Concealed Mounting: No exposed set screws.

Materials of Construction: Body and escutcheon - Brass. Tumbler and