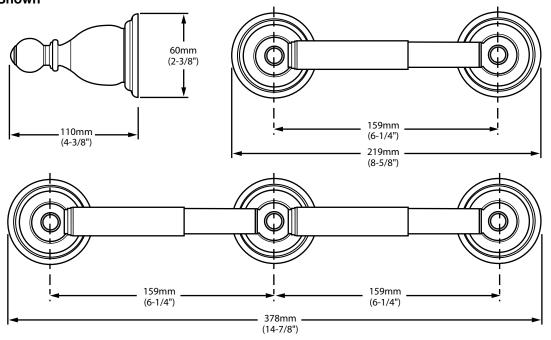

# American Standard





#### **MODEL NUMBER:**

- 8040.230 Toilet Tissue Holder
- **■** 8040.232 Double Toilet tissue Holder

#### **Available Finishes**

| .228 | Polished Chrome w/extra PVD Polished Brass accents |
|------|----------------------------------------------------|
| .234 | PVD Satin w/extra Polished Chrome accents          |
| .246 | PVD Satin w/extra PVD Polished Brass accents       |
| .099 | PVD Polished Brass                                 |

## 8040.230 Shown



## **PRODUCT FEATURES:**

**Heavy duty construction:** Highest quality materials for durability & long life.

Concealed Mounting: No exposed set screws.

Materials of Construction: Toilet tissue holder tube -

Brass. Body and escutcheon - zinc.

### Easy to Install

**Choice of Finishes:** To match Chrome, PVD Brass and PVD Satin finishes. PVD finish on all Polished Brass and Satin components will never tarinsh.

### SUGGESTED SPECIFICATION:

Toilet Tissue Holder shall feature heavy - duty construction with tarnish - free PVD finish on all Polished Brass and Satin components. Shall feature concealed mounting with no exposed set screws. Toilet Tissue Holder tube shall be Brass tube. Toilet Tissue Holder shall be American Standard Model # 8030.\_\_\_\_.\_\_\_.