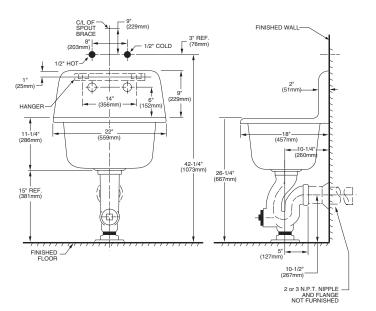

# Nominal Dimensions:

559 x 457mm (22" x 18")

# **Bowl sizes:**

18-1/2" (470mm) wide 14-1/8" (359mm) front to back 10-1/2" (267mm) deep

## NOTES

PROVIDE SUITABLE REINFORCEMENT FOR ALL WALL SUPPORTS. FITTING AND TRAP STANDARD NOT INCLUDED AND MUST BE ORDERED SEPARATELY.

**IMPORTANT**: Dimensions of fixtures are nominal and may vary within the range of tolerances established by ANSI Standard A112.19.2. These measurements are subject to change or cancellation. No responsibility is assumed for use of superseded or voided pages.