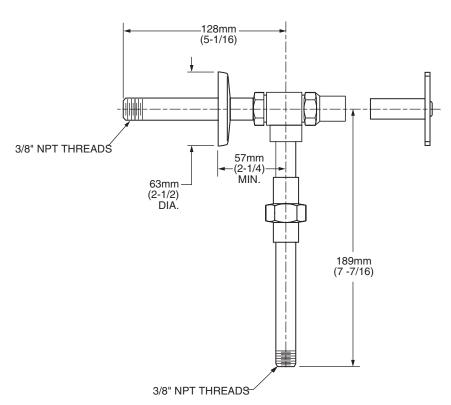

## **MODEL NUMBER:**

☐ 7544.118 Wall Supply - 3/8" With loose key stop. For use with 7679.112 pedal valve.

#### **GENERAL DESCRIPTION:**

Brass wall supply with loose key stop, union, 3/8" NPT nipples. Wall mounted. Chrome finish. Can be used with pedal valve 7679.112.

#### PRODUCT FEATURES:

Brass Construction: Durable - excellent in high use applications.

Brass Supply Valve: Brass loose key stop valve. Wall mounted.

Polished Chrome Finish: Excellent in commercial applications.

### SUGGESTED SPECIFICATION

Wall mounted brass supply valve shall feature a loose key stop, union and nipples. Shall feature Polished Chrome finish. Fitting shall be American Standard Model# 7544.118.