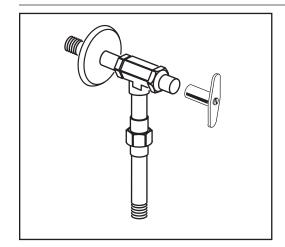

## **MODEL NUMBER:**

☐ 7544.118 Wall Supply - 3/8" With loose key stop. For use with 7679.112 pedal valve.

#### **GENERAL DESCRIPTION:**

Brass wall supply with loose key stop, union, 3/8" NPT nipples. Wall mounted. Chrome finish. Can be used with pedal valve 7679.112.

#### PRODUCT FEATURES:

Brass Construction: Durable - excellent in high use applications.

Brass Supply Valve: Brass loose key stop valve. Wall mounted.

Polished Chrome Finish: Excellent in commercial applications.