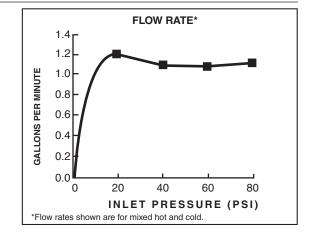

## **GENERAL DESCRIPTION:**

Brass spout. Washerless 28 mm ceramic disc valve cartridge provides steady water flow even in low pressure situations. Metal lever handle. Braided flexible supply hoses with 3/8" compression connectors. 1.2 gpm/4.5 L/min. maximum flow rate.