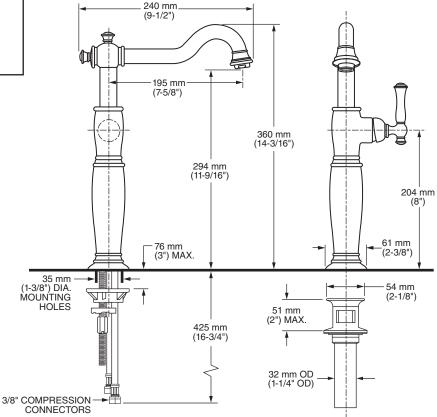

## **GENERAL DESCRIPTION:**

Brass spout. Washerless 28 mm ceramic disc valve cartridge provides steady water flow even in low pressure situations. Metal lever handle. Braided flexible supply hoses with 3/8" compression connectors. 1.2 gpm/4.5 L/min. maximum flow rate.

## SUGGESTED SPECIFICATION

Single control lavatory faucet shall feature a cast brass body and metal lever handle. Fitting shall be equipped with flexible supplies with 3/8" compression connectors. Shall also feature multiport washerless ceramic disc valve cartridge. Fitting shall be American Standard Model # 7440.15\_.\_\_\_.