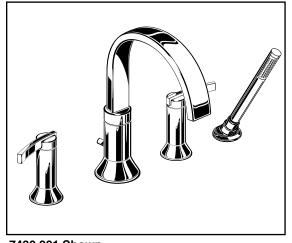

#### **MODEL NUMBER:**

- **7430.901 Berwick Deck-Mount Tub Filler** Personal shower. Metal Lever handles.
- 7430.900 Berwick Deck-Mount Tub Filler Less personal shower. Metal Lever handles.
- 7430.921 Berwick Deck-Mount Tub Filler
  Personal shower. Metal Cross handles.
- 7430.920 Berwick Deck-Mount Tub Filler Less personal shower. Metal Cross handles.

## **GENERAL DESCRIPTION:**

Durable brass spout with built-in diverter (on 7430.901/921). Rigid brass and copper waterway below deck provided for 12" installations (can be cut for 8" installations). Brass valve bodies with 3/4" NPT inlets. 1/4 turn washerless ceramic disc valve cartridges. Personal shower features a 6-1/2' long hose (1-1/2' heavy duty hose and 5' decorative hose.) 2.5 gpm/9.5L/min. maximum flow rate.