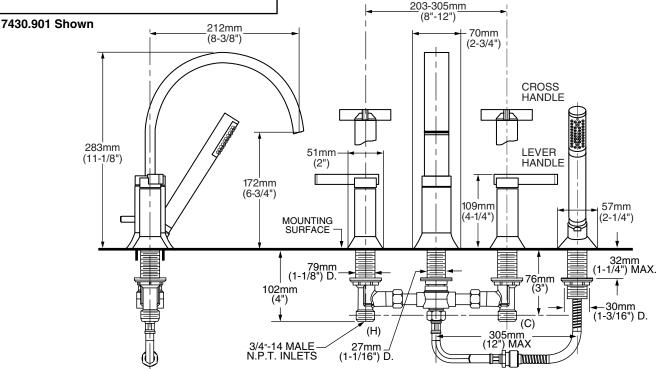

## **GENERAL DESCRIPTION:**

Durable brass spout with built-in diverter (on 7430.901/921). Rigid brass and copper waterway below deck provided for 12" installations (can be cut for 8" installations). Brass valve bodies with 3/4" NPT inlets. 1/4 turn washerless ceramic disc valve cartridges. Personal shower features a 6-1/2' long hose (1-1/2' heavy duty hose and 5' decorative hose.) 2.5 gpm/9.5L/min. maximum flow rate.

**Exclusive Handle Alignment System:** Allows fine tuning of handle position.

**Choice of Finishes:** Available in Polished Chrome or Satin Nickel (PVD).