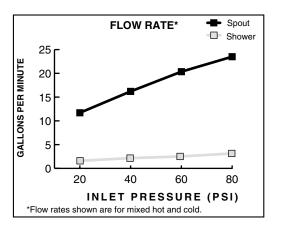

## **GENERAL DESCRIPTION:**

Durable brass spout with built-in diverter (on 7430.901/921). Rigid brass and copper waterway below deck provided for 12" installations (can be cut for 8" installations). Brass valve bodies with 3/4" NPT inlets. 1/4 turn washerless ceramic disc valve cartridges. Personal shower features a 6-1/2' long hose (1-1/2' heavy duty hose and 5' decorative hose.) 2.5 gpm/9.5L/min. maximum flow rate.