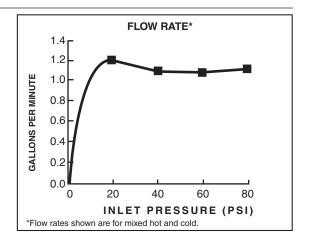

### **GENERAL DESCRIPTION:**

Brass body. Metal lever handle. Washerless 35 mm ceramic disc valve cartridge with integral hot limit safety stop. Braided flexible supply hoses with 3/8" compression connectors. 1.2 gpm/4.5 L/min. maximum flow rate.