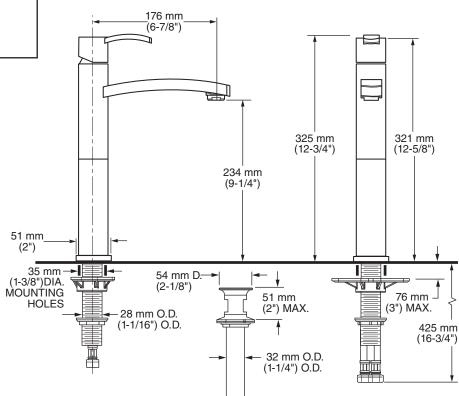

### **GENERAL DESCRIPTION:**

Brass body. Metal lever handle. Washerless 35 mm ceramic disc valve cartridge with integral hot limit safety stop. Braided flexible supply hoses with 3/8" compression connectors. 1.2 gpm/4.5 L/min. maximum flow rate.

### SUGGESTED SPECIFICATION

Single control lavatory faucet shall feature a brass body and metal lever handle. Fitting shall be equipped with flexible supplies with 3/8" compression connectors. Shall also feature washerless ceramic disc valve cartridge with an integral hot limit safety stop. Fitting shall be American Standard Model # 7430.\_\_\_\_\_.