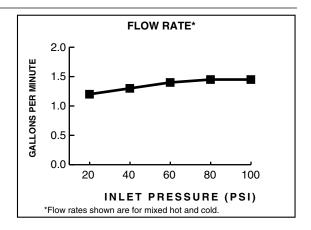

#### **GENERAL DESCRIPTION:**

Cast brass swivel spout (spout can be locked if desired). Metal Lever handle. Washerless 28mm ceramic disc valve cartridge. Braided flexible supply hoses with 3/8" compression connectors. 20 inch (500mm) long flexible stainless steel drain cable is pre-assembled to spout. Metal Speed Connect® drain body with 1-1/4 inch (32mm) tail piece. 1.5 gpm/5.7L/min. maximum flow rate.