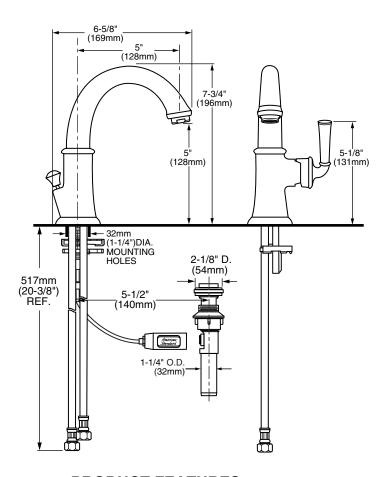

#### **GENERAL DESCRIPTION:**

Cast brass swivel spout (spout can be locked if desired). Metal Lever handle. Washerless 28mm ceramic disc valve cartridge. Braided flexible supply hoses with 3/8" compression connectors. 20 inch (500mm) long flexible stainless steel drain cable is pre-assembled to spout. Metal Speed Connect® drain body with 1-1/4 inch (32mm) tail piece. 1.5 gpm/5.7L/min. maximum flow rate.