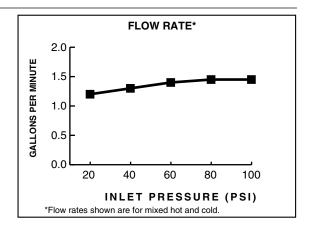

#### **GENERAL DESCRIPTION:**

Cast brass body with metal lever handle. Washerless 28mm ceramic disc valve cartridge. Braided flexible supply hoses with 3/8" compression connectors. 20 inch (500mm) long flexible stainless steel drain cable is pre-assembled to spout. Metal Speed Connect® drain body with 1-1/4 inch (32mm) tail piece. 1.5 gpm/5.7L/min. maximum flow rate.