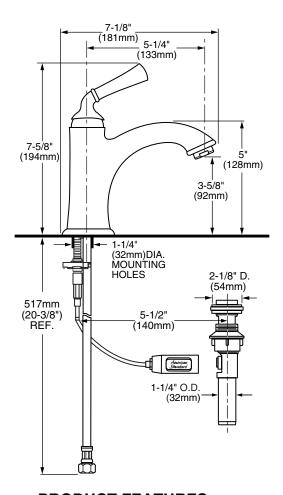

#### **GENERAL DESCRIPTION:**

Cast brass body with metal lever handle. Washerless 28mm ceramic disc valve cartridge. Braided flexible supply hoses with 3/8" compression connectors. 20 inch (500mm) long flexible stainless steel drain cable is pre-assembled to spout. Metal Speed Connect® drain body with 1-1/4 inch (32mm) tail piece. 1.5 gpm/5.7L/min. maximum flow rate.