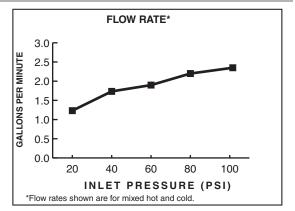

#### **GENERAL DESCRIPTION:**

Durable brass construction throughout. Amarilis 1/4 turn washerless ceramic disc valve cartridges. One-half inch NPT female inlets with brass coupling nuts. Brass gooseneck swivel spout (360° rotation). 2.2 gpm/8.3 L/min. maximum flow rate, 1.5 gpm/5.7 L/min, maximum flow rate for F15 models.

# **CODES AND STANDARDS**

These products meet or exceed the following codes and standards:

ANSI A117.1 ASME A112.18.1 CSA B 125 NSF 61/Section 9 & Annex G

2.2 gpm/8.3 L/min. FLOW RATE

1.5 gpm/5.7 L/min. FLOW RATE

|              |                                                                                      | Finish             |
|--------------|--------------------------------------------------------------------------------------|--------------------|
| Product      |                                                                                      | Polished<br>Chrome |
| Number       | Description                                                                          | 002                |
| 7293.252     | Wall-Mount Sink Faucet. Brass Gooseneck Spout - 2.2 gpm/8.3 L/min. maximum flow rate |                    |
| 7293.252.F15 | Wall-Mount Sink Faucet. Brass Gooseneck Spout - 1.5 gpm/5.7 L/min. maximum flow rate |                    |