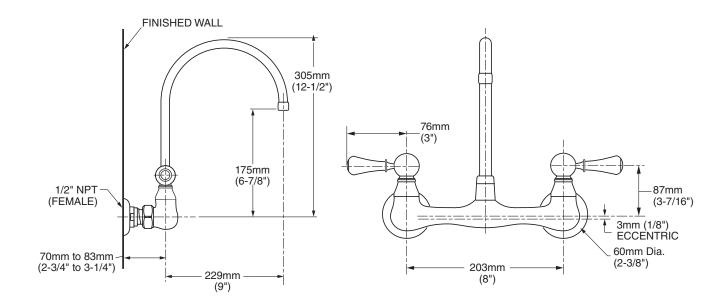

## HERITAGE TWO-HANDLE WALL-MOUNT SINK FAUCET WITH BRASS GOOSENECK SPOUT

7293.252 Shown

- Gooseneck swivel spout. Porcelain Lever Handles.
- Gooseneck swivel spout. Porcelain Lever Handles.

#### **GENERAL DESCRIPTION:**

Durable brass construction throughout. Amarilis 1/4 turn washerless ceramic disc valve cartridges. One-half inch NPT female inlets with brass coupling nuts. Brass gooseneck swivel spout (360° rotation). 2.2 gpm/8.3 L/min. maximum flow rate, 1.5 gpm/5.7 L/min, maximum flow rate for F15 models.

#### SUGGESTED SPECIFICATION:

Wall-mount sink faucet shall be cast brass construction with all brass coupling nuts. Shall also feature 1/4 turn washerless ceramic disc valve cartridges. Fitting shall be American Standard Model #7293.252.\_\_\_\_.

|              |                                                                                      | Finish             |
|--------------|--------------------------------------------------------------------------------------|--------------------|
| Product      |                                                                                      | Polished<br>Chrome |
| Number       | Description                                                                          | 002                |
| 7293.252     | Wall-Mount Sink Faucet. Brass Gooseneck Spout - 2.2 gpm/8.3 L/min. maximum flow rate |                    |
| 7293.252.F15 | Wall-Mount Sink Faucet. Brass Gooseneck Spout - 1.5 gpm/5.7 L/min. maximum flow rate |                    |