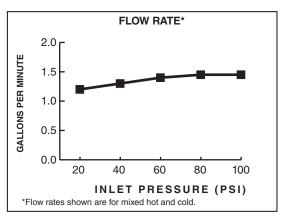

#### **GENERAL DESCRIPTION:**

Durable brass construction throughout. Amarilis 1/4 turn washerless ceramic disc valve cartridges. One-half inch NPT female inlets with brass coupling nuts. Brass gooseneck swivel spout (360° rotation). 2.2 gpm/8.3 L/min. maximum flow rate, 1.5 gpm/5.7 L/min, maximum flow rate for F15 models.

# **CODES AND STANDARDS**

These products meet or exceed the following codes and standards:

ANSI A117.1 ASME A112.18.1 CSA B 125 NSF 61/Section 9 & Annex G

2.2 gpm/8.3 L/min. FLOW RATE

1.5 gpm/5.7 L/min. FLOW RATE

|              |                                                                                      | Finish             |
|--------------|--------------------------------------------------------------------------------------|--------------------|
| Product      |                                                                                      | Polished<br>Chrome |
| Number       | Description                                                                          | 002                |
| 7293.252     | Wall-Mount Sink Faucet. Brass Gooseneck Spout - 2.2 gpm/8.3 L/min. maximum flow rate |                    |
| 7293.252.F15 | Wall-Mount Sink Faucet. Brass Gooseneck Spout - 1.5 gpm/5.7 L/min. maximum flow rate |                    |