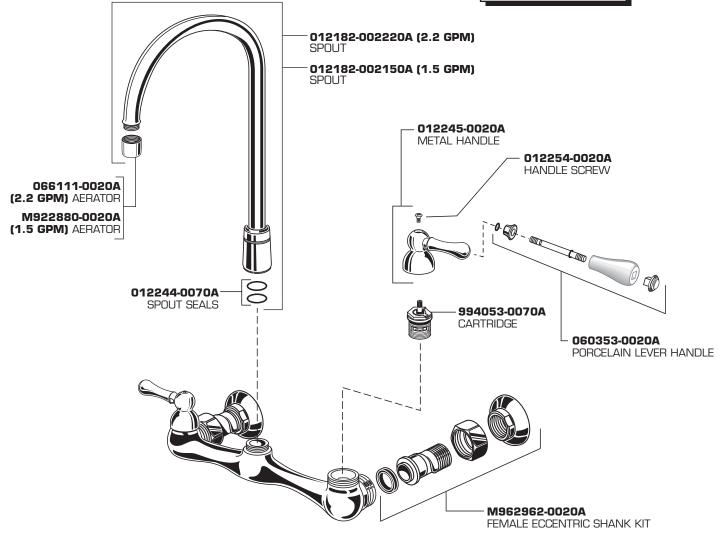

## Exposed Wall Mount Sink Faucet with Gooseneck Spout

**MODEL NUMBER** 

7293.152 7293.252 7293.252F15

Appropriate finish code

CHROME 002