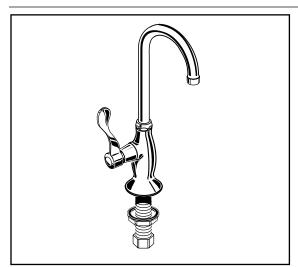

7100.271H Pantry/Bar Sink Faucet Gooseneck swivel spout. Brass wrist blade handle.

7100.271H Shown

#### **GENERAL DESCRIPTION:**

Durable brass construction. Amarilis 1/4 trun washerless ceramic disc valve cartridge. One-half inch male inlet shank with brass coupling nut and shank nut. Choice of wrist blade, lever or cross handle. Brass gooseneck swivel spout. 2.2gpm/8.3L/min. maximum flow rate. For cold or tempered water.