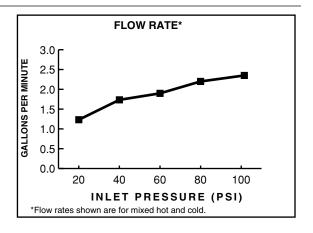

#### **GENERAL DESCRIPTION:**

Durable brass construction. Amarilis 1/4 trun washerless ceramic disc valve cartridge. One-half inch male inlet shank with brass coupling nut and shank nut. Choice of wrist blade, lever or cross handle. Brass gooseneck swivel spout. 2.2gpm/8.3L/min. maximum flow rate. For cold or tempered water.