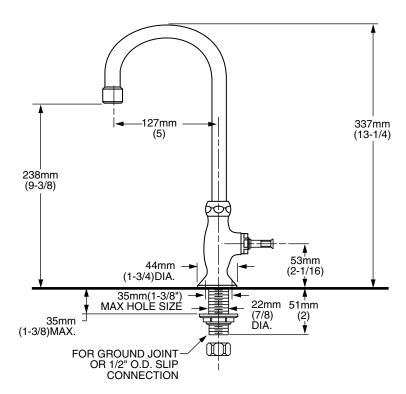

## HERITAGE/AMARILIS

SINGLE-HANDLE PANTRY/BAR SINK FAUCET WITH BRASS GOOSENECK SPOUT