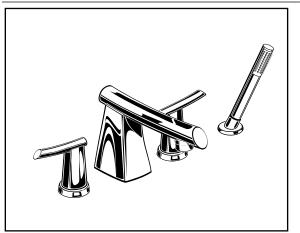

# GREEN TEA<sup>™</sup> DECK-MOUNT TUB FILLER

7010.901 Shown

MODEL NUMBER:

- 7010.901 Deck-Mount Tub Filler Personal shower. Metal Lever handles.
- □ 7010.900 Deck-Mount Tub Filler Less personal shower. Metal Lever handles.

### **GENERAL DESCRIPTION:**

Durable brass spout with built-in diverter (on 7010.901). Rigid brass and copper waterway below deck. Brass valve bodies with 3/4" NPT inlets. 1/4 turn washerless ceramic disc valve cartridges. Personal shower features a 6-1/2' long hose (1-1/2' heavy duty hose and 5' decorative hose.) 2.5 gpm/9.5L/min. maximum flow rate.