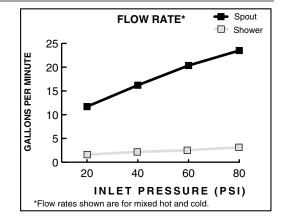

### **GENERAL DESCRIPTION:**

Durable brass spout with built-in diverter (on 7010.901). Rigid brass and copper waterway below deck. Brass valve bodies with 3/4" NPT inlets. 1/4 turn washerless ceramic disc valve cartridges. Personal shower features a 6-1/2' long hose (1-1/2' heavy duty hose and 5' decorative hose.) 2.5 gpm/9.5L/min. maximum flow rate.