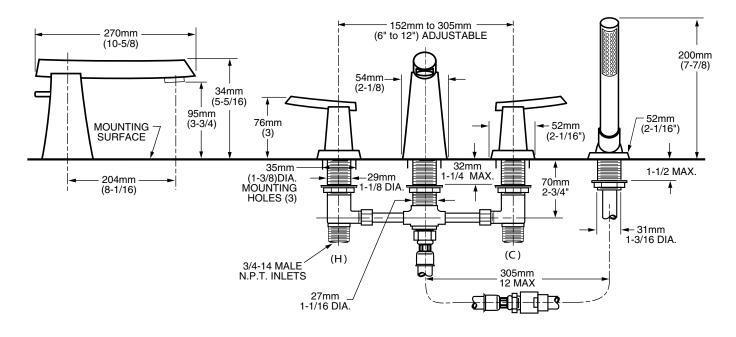

### **GENERAL DESCRIPTION:**

Durable brass spout with built-in diverter (on 7010.901). Rigid brass and copper waterway below deck. Brass valve bodies with 3/4" NPT inlets. 1/4 turn washerless ceramic disc valve cartridges. Personal shower features a 6-1/2' long hose (1-1/2' heavy duty hose and 5' decorative hose.) 2.5 gpm/9.5L/min. maximum flow rate.

### SUGGESTED SPECIFICATION:

Two handle deck-mount tub filler shall feature brass construction with brass and copper waterway. Shall also feature 1/4 turn washerless ceramic disc valve cartridges. Fitting shall be American Standard Model #7010.\_\_\_\_.