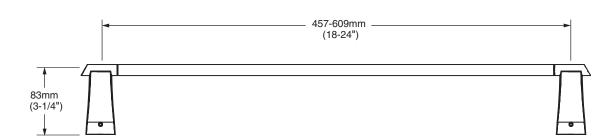

### **MODEL NUMBER:**

- **7010.180 18" Towel Bar**
- 7010.240 24" Towel Bar

## **PRODUCT FEATURES:**

**Materials of Construction:** Highest quality materials for durability & long life.

Concealed Mounting: No exposed set screws.

Easy to Install

**Durability of Finishes:** Chrome and PVD finishes will never tarnish.