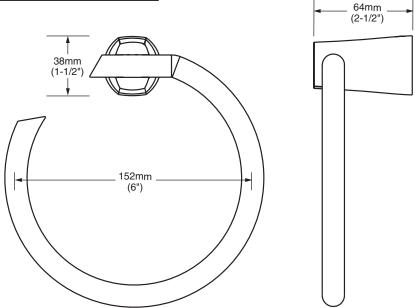

## **MODEL NUMBER:**

**7010.190 Towel Ring** 

## **PRODUCT FEATURES:**

**Materials of Construction:** Highest quality materials for durability & long life.

Concealed Mounting: No exposed set screws.

Easy to Install

**Durability of Finishes:** Chrome and PVD finishes will never tarnish.