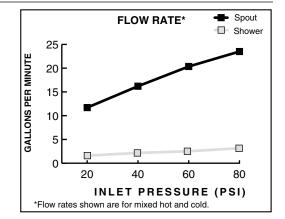

### **GENERAL DESCRIPTION:**

Durable brass spout with built-in diverter (on 7005.901). Rigid brass and copper waterway below deck. Brass valve bodies with 3/4" NPT inlets. 1/4 turn washerless ceramic disc valve cartridges. Personal shower features a 6-1/2' long hose (1-1/2' heavy duty hose and 5' decorative hose.) 2.5 gpm/9.5L/min. maximum flow rate.