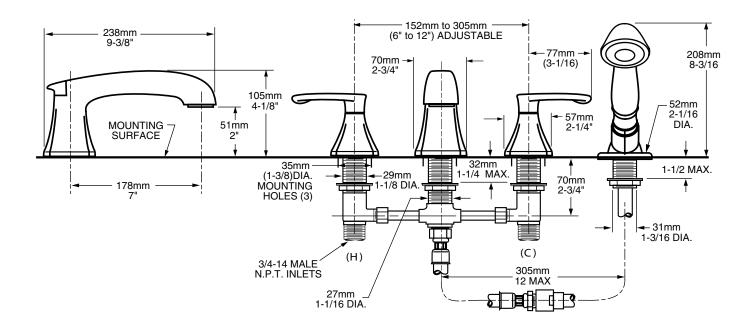

## COPELAND DECK-MOUNT TUB FILLER

7005.901 Shown

MODEL NUMBER:

- 7005.901 Deck-Mount Tub Filler Personal shower. Metal Lever handles.
- 7005.900 Deck-Mount Tub Filler Less personal shower. Metal Lever handles.

### **GENERAL DESCRIPTION:**

Durable brass spout with built-in diverter (on 7005.901). Rigid brass and copper waterway below deck. Brass valve bodies with 3/4" NPT inlets. 1/4 turn washerless ceramic disc valve cartridges. Personal shower features a 6-1/2' long hose (1-1/2' heavy duty hose and 5' decorative hose.) 2.5 gpm/9.5L/min. maximum flow rate.