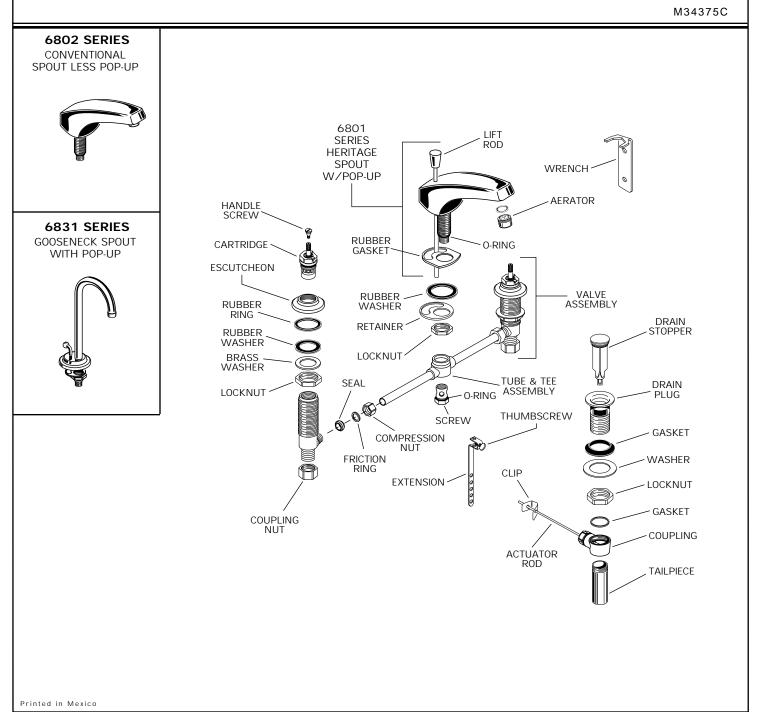

|
| HERITAGE SERIES                                        | 6830 SERIES  |                                                                       |
| SPREAD LAVATORY                                        | 6831 SERIES  |                                                                       |
| FAUCETS                                                | 6832 SERIES  | U                                                                     |
| Thank you for selecting American-Standardthe benchmark |              | Certified to comply with ANSI A112.18.1M<br>U.S. Patent No. 5,819,789 |

Thank you for selecting American-Standard...the benchmark of fine quality for over 100 years.

To ensure that your installation proceeds smoothly--please read these instructions carefully before you begin.