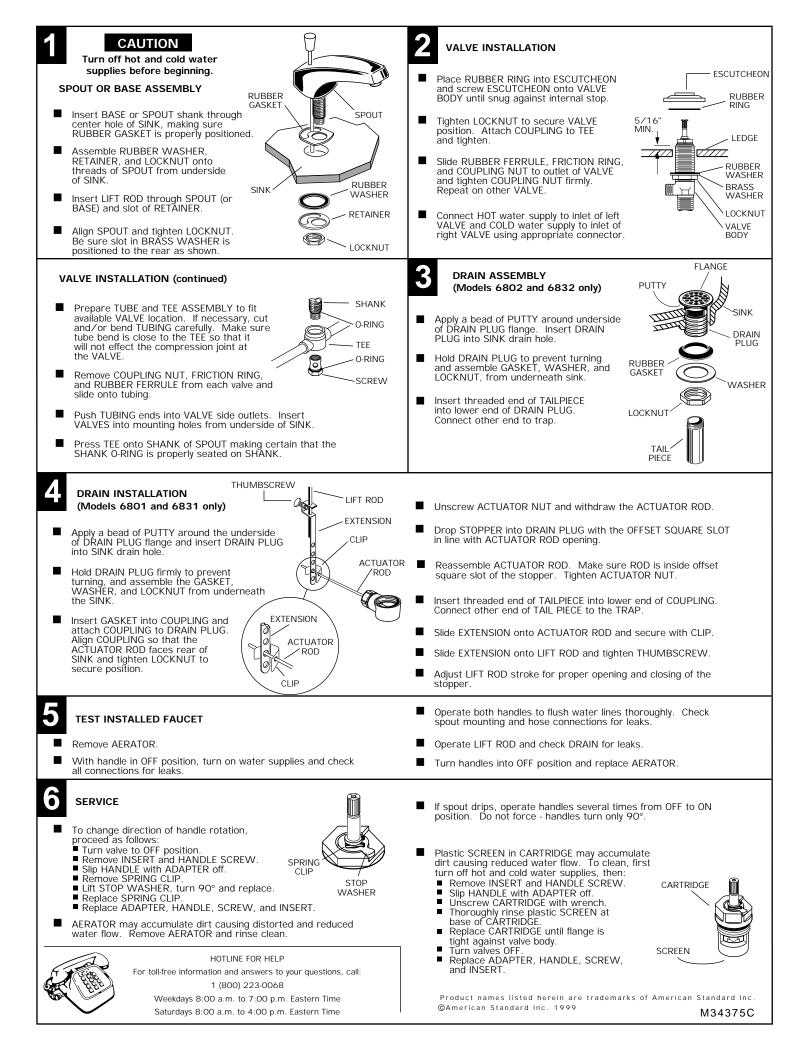

|
| HERITAGE SERIES                                        | 6830 SERIES  |                                                                       |
| SPREAD LAVATORY                                        | 6831 SERIES  |                                                                       |
| FAUCETS                                                | 6832 SERIES  | U                                                                     |
| Thank you for selecting American-Standardthe benchmark |              | Certified to comply with ANSI A112.18.1M<br>U.S. Patent No. 5,819,789 |

Thank you for selecting American-Standard...the benchmark of fine quality for over 100 years.

To ensure that your installation proceeds smoothly--please read these instructions carefully before you begin.