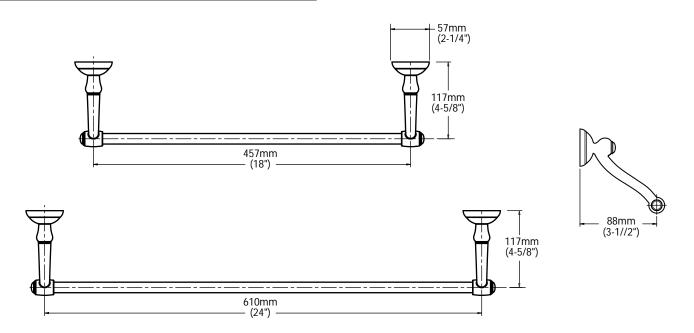

## **MODEL NUMBER:**

- 6718 18" Towel Bar
- ☐ 6724 24" Towel Bar

## SUGGESTED SPECIFICATION:

18" and 24" Towel Bar shall feature heavy - duty construction. Shall feature concealed mounting with no exposed set screws. 18" and 24" Towel Bar tube shall be 1.0 mm thick brass tube. Towel Bar shall be American Standard Model # 67\_\_\_\_.