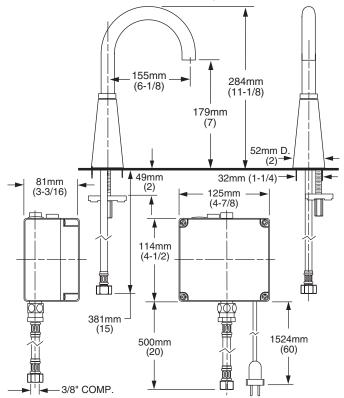

## **GENERAL DESCRIPTION:**

Electronic faucet with proximity operation. Vandal resistant solid brass construction single post mounting. Operates on DC (battery) or AC permanent power. Water pressure range from 20 to 125 psi. In-line strainer for solenoid is integral. Single inlet 3/8 compression, built-in checks, and flexible stainless steel 15" reach inlet hose for spout connection.

#### Easy and flexible installation:

Single post mounting with optional 4" and 8" Deck plate. Water resistant solenoid enclosure mounts to wall.

### **Temperature Mixing:**

Optional thermostatic mixing valve meets ASSE 1016 performance and anti-scald requirements at 0.5 GPM. Mixing valve will connect directly to solenoid inlet and is housed in matching enclosure.