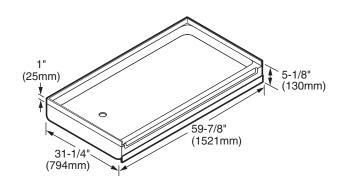

s reinforcement
- Single threshold
- Integral three-sided, tiling/water retention flange
- Textured bottom
- Fits in the space of a 60" x 32" bath tub, perfect for remodeling or new construction.

#### **Nominal Dimensions:**

59-7/8" x 31-1/4" x 5-1/8" (1521 x 794 x 130mm)

#### For use with:

- 6032Y1.SW Shower Wall Set
- Base can also be installed without Acrylux wall set
- When replacing a bathtub, where codes allow, this shower base can be installed with a 2" shower drain and a reducing adaptor so that it will work with pre-existing 1-1/2" bath drain plumbing. Some adjustment for drain alignment may be necessary.

# Compliance Certifications - Meets or Exceeds the Following Specifications:

- ANSI Z124.2 for Plastic Showers
- ASTM E162 for Flammability
- NFPA 258 for Smoke Density





### STUD LAYOUT



= Stud Location