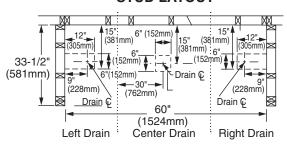

ingle threshold
- Integral three-sided, tiling/water retention flange
- Textured bottom
- Fits in the space of a 60" x 32" bath tub, perfect for remodeling or new construction.

#### **Nominal Dimensions:**

59-7/8" x 31-1/4" x 5-1/8" (1521 x 794 x 130mm)

#### For use with:

- 6032Y1.SW Shower Wall Set
- Base can also be installed without Acrylux wall set
- When replacing a bathtub, where codes allow, this shower base can be installed with a 2" shower drain and a reducing adaptor so that it will work with pre-existing 1-1/2" bath drain plumbing. Some adjustment for drain alignment may be necessary.

# Compliance Certifications - Meets or Exceeds the Following Specifications:

- ANSI Z124.2 for Plastic Showers
- ASTM E162 for Flammability
- NFPA 258 for Smoke Density





### STUD LAYOUT



= Stud Location