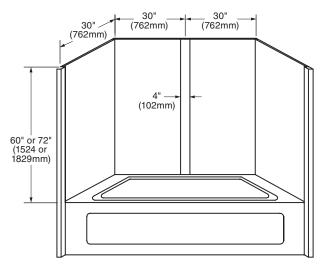

### Nominal Dimensions:

60" x 30" x 60H" (1524 x 762 x 1524mm)

60" x 30" x 72H" (1524 x 762 x 1828mm)

#### Surrounds Include:

- Four panels: 60" x 30" or 72" x 30", 1/4" thick
- One seam cover: 4" x 60" or 4" x 72", 1/4" thick
- Two trim sticks: 2" x 60" or 2" x 72", 1/2" thick
- One corner soap dish