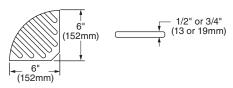

#### Surrounds Include:

- Four panels: 60" x 30" or 72" x 30", 1/4" thick
- One seam cover: 4" x 60" or 4" x 72", 1/4" thick
- Two trim sticks: 2" x 60" or 2" x 72", 1/2" thick
- One corner soap dish

#### CORNER MOUNT SOAP DISH