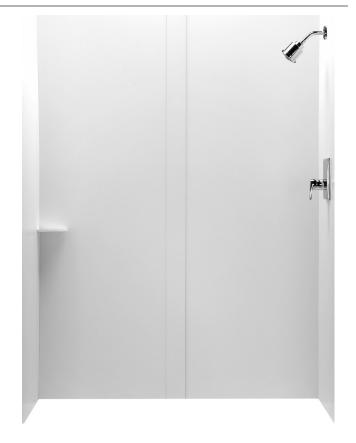

## CIENCIA<sup>™</sup> SOLID SURFACE 60" x 30" TUB/SHOWER WALLS BOXED SET

CIENCIA<sup>™</sup> 60" x 30" TUB/SHOWER WALL BOXED SET

- G03060S1.SW-B
- G03060S1.SWD-B
- G03060S1.SWS-B
- G03060S1.SWL-B
- G03060S1.SWM-B
- G03072S1.SW-B
- G03072S1.SWD-B
- G03072S1.SWS-B
- G03072S1.SWL-B
- G03072S1.SWM-B

#### **Product Features:**

- Solid surface sheet material
- For installation over moisture-resistant wall board or sound ceramic tile
- Available in a variety of colors and tile patterns

#### Surrounds Include:

- Four panels: 60" x 30" or 72" x 30", 1/4" thick
- One seam cover: 4" x 60" or 4" x 72", 1/4" thick
- Two trim sticks: 2" x 60" or 2" x 72", 1/2" thick
- One corner soap dish