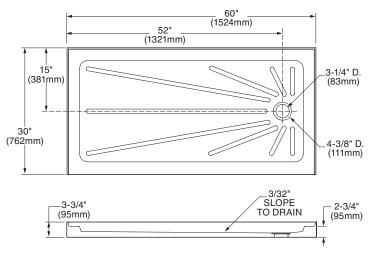

#### **Nominal Dimensions:**

60" x 30" x 2-3/4" (1524 x 762 x 70mm)

# **Compliance Certifications - Meets or Exceeds the Following Specifications:**

- ANSI Z124.1.2
- ASTM E-84 for Flammability and Smoke Density
- IAPMO UPC

SEE REVERSE SIDE FOR ROUGHING-IN DIMENSIONS