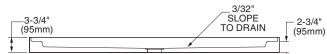

#### **Product Features:**

- High gloss acrylic backed with solid surface and high density urethane foam reinforcement
- Low 2-3/4" threshold
- Single threshold
- Integral three sided, tiling/water retention flange
- Slip resistant design
- White

#### **Nominal Dimensions:**

60" x 30" x 2-3/4" (1524 x 762 x 70mm)