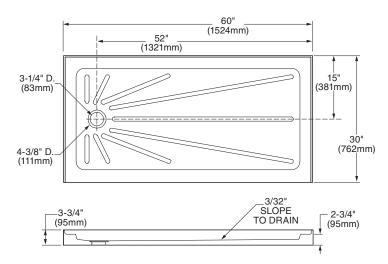

## 6030S1.STL.020 Left Hand Drain

# 6030S1.STR.020 Right Hand Drain

H194

#### **Nominal Dimensions:**

60" x 30" x 2-3/4" (1524 x 762 x 70mm)