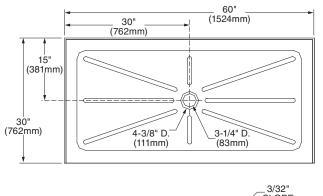

## 6030S1.STC.020 Center Drain

#### **Nominal Dimensions:**

60" x 30" x 2-3/4" (1524 x 762 x 70mm)