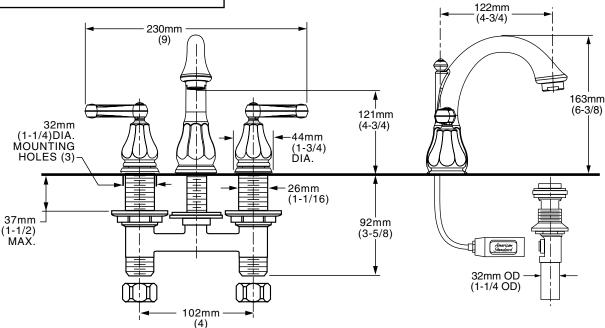

#### **GENERAL DESCRIPTION:**

One-piece cast brass valve body on 4" centers. 1/4 turn washerless ceramic disc valve cartridges. One-half inch brass male inlet shanks. Cast brass spout. 20 inch (500mm) long flexible stainless steel drain cable is pre-assembled to spout. Metal Speed Connect® drain body with 1-1/4 inch (32mm) tail piece. 1.5 gpm/5.7L/min. maximum flow rate.