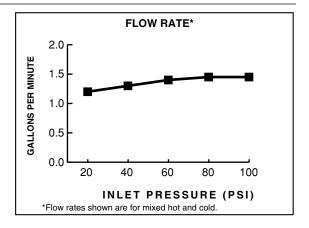

#### **GENERAL DESCRIPTION:**

One-piece cast brass valve body on 4" centers. 1/4 turn washerless ceramic disc valve cartridges. One-half inch brass male inlet shanks. Cast brass spout. 20 inch (500mm) long flexible stainless steel drain cable is pre-assembled to spout. Metal Speed Connect® drain body with 1-1/4 inch (32mm) tail piece. 1.5 gpm/5.7L/min. maximum flow rate.