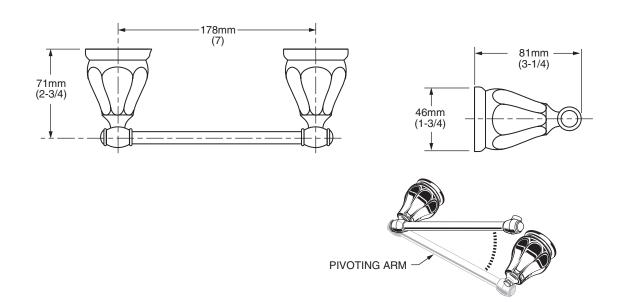

## **MODEL NUMBER:**

6028.230 Pivoting Toilet Paper Holder

## **PRODUCT FEATURES:**

**PIVOTING ARM for easy roll replacement.** 

Heavy Duty Construction: Highest quality materials for durability

& long life.

Concealed Mounting: No exposed set screws.

Materials of Construction: Body and escutcheon - zinc. Toliet

## SUGGESTED SPECIFICATION:

Toilet Paper Holder shall feature heavy - duty construction. Shall feature concealed mounting with no exposed set screws. Toilet paper rod shall be brass tube and shall pivot to make changing toilet paper roll easy. American Standard Model # 6028.230.\_\_\_\_.