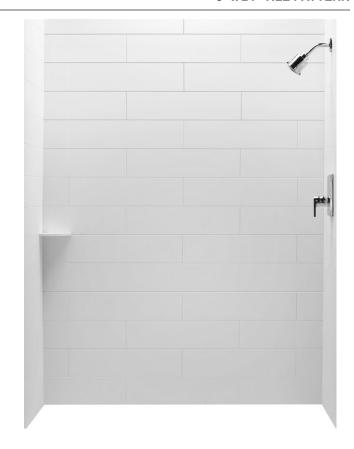

### CIENCIA™ SOLID SURFACE TUB/SHOWER WALL SET

6" x 24" TILE PATTERN

## CIENCIA™ 6" x 24" TILE PATTERN TUB/SHOWER WALL SET

☐ 603060S1.SWS

☐ 603072S1.SWS

☐ 603084S1.SWS

☐ 603684S1.SWS

☐ 603696S1.SWS

#### **Product Features:**

- Solid surface sheet material
- 6" x 24" tile pattern machined into surface
- For installation over moisture-resistant wall board or sound ceramic tile
- · Available in a variety of colors