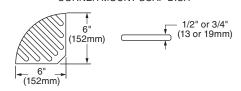

#### **Surrounds Include:**

- One back panel: 1/4" thick
- Two side panels: 1/4" thick
- Two trim sticks: 1/2" thick x 2" wide
- One corner soap dish