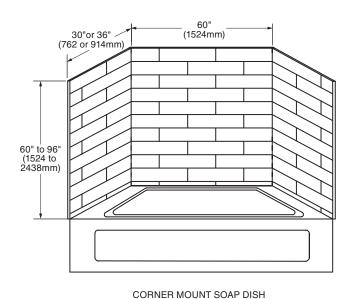

#### **Nominal Dimensions:**

60" x 30" x 60H" (1524 x 762 x 1524mm)

60" x 30" x 72H" (1524 x 762 x 1828mm)

60" x 30" x 84H" (1524 x 762 x 2133mm)

60" x 36" x 84H" (1524 x 914 x 2133mm)

60" x 36" x 96H" (1524 x 914 x 2438mm)

#### **Surrounds Include:**

- One back panel: 1/4" thick
- Two side panels: 1/4" thick
- Two trim sticks: 1/2" thick x 2" wide
- One corner soap dish