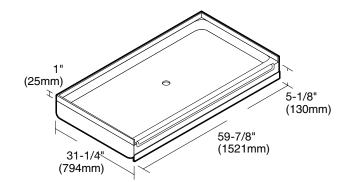

es:**

- High-gloss acrylic-capped ABS with fiberglass reinforcement
- Single threshold
- Integral three-sided, tiling/water retention flange
- Textured bottom
- Fits in the space of a 60" x 32" bath tub, perfect for remodeling or new construction.

#### **Nominal Dimensions:**

59-7/8" x 31-1/4" x 5-1/8" (1521 x 794 x 130mm)

#### For use with:

- 6032Y1.SW Shower Wall Set
- · Base can also be installed without Acrylux wall set
- When replacing a bathtub, where codes allow, this shower base can be installed with a 2" shower drain and a reducing adaptor so that it will work with pre-existing 1-1/2" bath drain plumbing. Some adjustment for drain alignment may be necessary.

## Compliance Certifications -

## Meets or Exceeds the Following Specifications:

ANSI Z124.2 for Plastic Showers