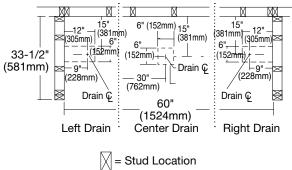

### ACRYLUX 60" x 32" SHOWER BASE

- □ 6032Y1.ST-R Shower Base, Right Drain
- □ 6032Y1.ST-L Shower Base, Left Drain
- □ 6032Y1.ST-C Shower Base, Center Drain