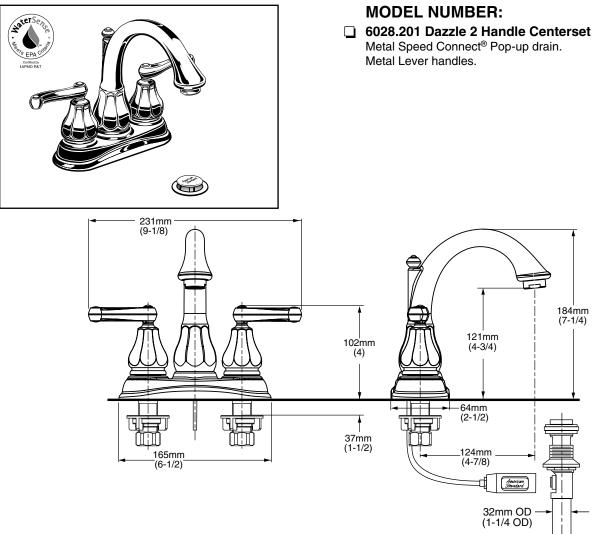

# DAZZLE TWO-HANDLE CENTERSET LAVATORY FAUCET

## **CODES AND STANDARDS**

These products meet or exceed the following codes and standards:

ANSI A117.1 ASME A112.18.1 CSA B 125 NSF 61/Section 9

|          |                                                                                                       | Finish Options     |                              |                          |
|----------|-------------------------------------------------------------------------------------------------------|--------------------|------------------------------|--------------------------|
| Product  |                                                                                                       | Polished<br>Chrome | Blackened<br>Bronze<br>(PVD) | Satin<br>Nickel<br>(PVD) |
| Number   | Description                                                                                           | 002                | 068                          | 295                      |
| 6028.201 | Dazzle 2 Handle Centerset with Metal Speed Connect <sup>®</sup> Pop-up drain.<br>Metal Lever handles. |                    |                              |                          |