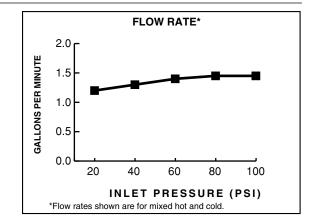

### **GENERAL DESCRIPTION:**

Durable cast brass spout and waterway with one-half inch male inlet shanks. 1/4 turn washerless ceramic disc valve cartridges. 20 inch (500mm) long flexible stainless steel drain cable is pre-assembled to faucet body. Metal Speed Connect<sup>®</sup> drain body with 1-1/4 inch (32mm) tail piece. 1.5 gpm/5.7L/min. maximum flow rate.