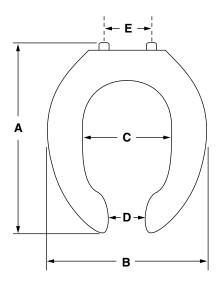

## To Be Specified:

□ Color: □ White □ Linen □ Bone □ Silver □ Fawn Beige □ Black

SEE REVERSE FOR ROUGHING-IN DIMENSIONS

5905

5910

Style That Works Better

| Model #                    | 5901             | 5905             | 5910             |
|----------------------------|------------------|------------------|------------------|
| Α                          | 18-9/16" (471mm) | 18-9/16" (471mm) | 18-3/16" (462mm) |
| В                          | 14-3/8" (365mm)  | 14-3/16" (360mm) | 14-3/16" (360mm) |
| C                          | 7-7/8" (200mm)   | 7-5/8" (194mm)   | 7-7/8" (200mm)   |
| D                          | 3-1/2" (89mm)    | 3" (76mm)        | 3-1/2" (89mm)    |
| E                          | 5-1/2" (140mm)   | 5-1/2" (140mm)   | 5-1/2" (140mm)   |
| Ring Thickness             | 7/8" (22mm)      | 1" (25mm)        | 1" (25mm)        |
| Ring Thickness with Bumper | 1" (25mm)        | 1-1/8" (29mm)    | 1-1/8" (29mm)    |