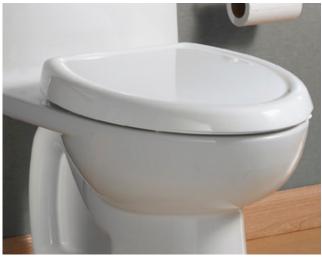

## CADET® 3 SLOW-CLOSE **TOILET SEATS**

- ☐ **5350.110** Elongated toilet seat ☐ 5345.110 Round Front toilet seat
  - Solid plastic seat with cover
  - EverClean® silver-based surface permanently inhibits the growth of stain and odor causing bacteria, mold and mildew on the surface. EverClean® surface does not protect against disease causing bacteria
  - Traditional styling
  - Telescoping lid conceals seat when closed
  - Plastic slow-close hinge prevents seat from slamming
  - Sanitary lift tab allows user to raise seat without touching it
  - Fits all standard elongated and round front toilets
  - Seat complete with bolts, nuts and washers