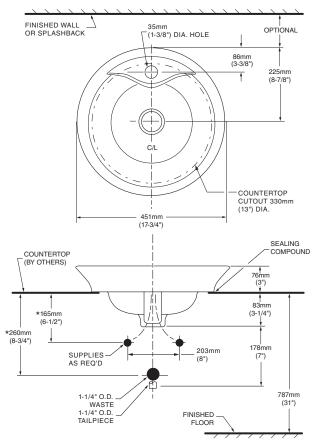

**Nominal Dimensions:** 451mm (17-3/4") Round

Bowl sizes: 381mm (15") round 108mm (4-1/4") deep

#### NOTES:

\* DIMENSIONS SHOWN FOR LOCATION OF SUPPLIES AND "P" TRAP ARE SUGGESTED. FITTINGS NOT INCLUDED WITH FIXTURE AND MUST BE ORDERED SEPARATELY. FOR COUNTERTOP CUTOUT AND INSTALLATION INSTRUCTIONS USE TEMPLATE SUPPLIED WITH SINK.