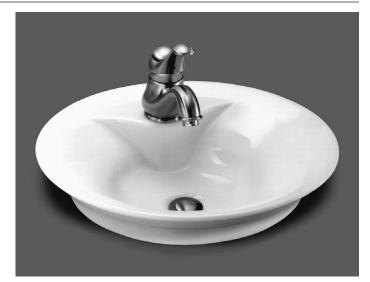

# MORNING<sup>™</sup> ABOVE-COUNTER SINK

### **0670.000**

- Versatile sink shape for above-counter installation
- · Made from vitreous china
- Integral faucet deck for single-control faucet mounting
- · Center drain outlet without overflow

□ 0670.312 Same as above with front overflow

**Nominal Dimensions:** 451mm (17-3/4") Round

Bowl sizes: 381mm (15") round 108mm (4-1/4") deep