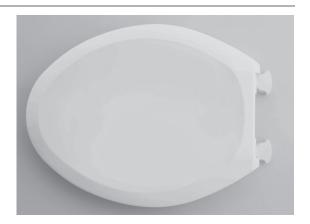

## **CHAMPION® SLOW CLOSE**

- ☐ **5325.010** Elongated
- ☐ **5330.010** Round Front
  - Solid plastic seat
  - Closed seat with cover
  - Convenient Slow Close features prevents seat from slamming
  - Unique Easy Lift off feature allows for quick removal and replacement of seat and cover for easy cleaning of toilet without any tools
  - Seat complete with bolts and dual-faced adhesive
  - Fits any standard elongated (5325.010) or round front (5330.010) toilets