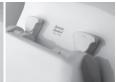

## SHOWN: UNIQUE EASY LIFT OFF FEATURE

- Left rotate hinge counter clockwise to unlock
- Center seat removed from hinge system
- Right rotate hinges clockwise to lock seat in place

— K76 — Revised 10/04