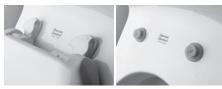

## SHOWN: UNIQUE EASY LIFT OFF FEATURE

- Left rotate hinge counter clockwise to unlock
- Center seat removed from hinge system
- Right rotate hinges clockwise to lock seat in place

— K76 — Revised 10/04