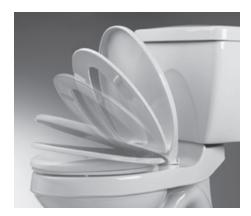

## **TOILET SEATS**

## **CHAMPION® SLOW CLOSE**

- ☐ **5325.010** Elongated
- ☐ **5330.010** Round Front
  - Solid plastic seat
  - Closed seat with cover
  - Convenient Slow Close features prevents seat from slamming
  - Unique Easy Lift off feature allows for quick removal and replacement of seat and cover for easy cleaning of toilet without any tools
  - Seat complete with bolts and dual-faced adhesive
  - Fits any standard elongated (5325.010) or round front (5330.010) toilets





SHOWN: CONVENIENT SLOW CLOSE FEATURE





## SHOWN: UNIQUE EASY LIFT OFF FEATURE

- Left rotate hinge counter clockwise to unlock
- Center seat removed from hinge system
- Right rotate hinges clockwise to lock seat in place

— K76 — Revised 10/04