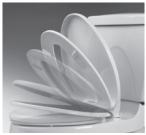

H SLOW-CLOSE AND PUSH BUTTON LIFT OFF

- □ 5214.110 Elongated toilet seat □ 5215.110 Round front toilet seat
  - Top mounting traditional styled solid plastic seat with cover can be installed from top of toilet bowl
  - Made from Duroplast hard, scratch-resistant surface feel and look like chinaware
  - Slow-close hinge for user convenience
  - Seat can be removed from bowl with the push of a button allowing for easy removal and reattachment of seat without tools for quick and easy cleaning
  - Fits any conventional elongated or round front toilet
  - Seat complete mounting hardware

## **AVAILABLE REPLACEMENT PARTS**

 760140-100 Seat Mounting Kit includes: top mounting hinge pins, color matched hinge caps, 2 color matched bumpers for the lid and 4 color matched bumpers for the ring











SHOWN: PUSH BUTTON LIFT OFF FEATURE