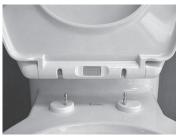

## TOWN SQUARE® LUXURY TOILET SEATS WITH SLOW-CLOSE AND PUSH BUTTON LIFT OFF

- □ 5214.110 Elongated toilet seat □ 5215.110 Round front toilet seat
  - Top mounting traditional styled solid plastic seat with cover can be installed from top of toilet bowl
  - Made from Duroplast hard, scratch-resistant surface feel and look like chinaware
  - Slow-close hinge for user convenience
  - Seat can be removed from bowl with the push of a button allowing for easy removal and reattachment of seat without tools for quick and easy cleaning
  - Fits any conventional elongated or round front toilet
  - Seat complete mounting hardware

SHOWN: PUSH BUTTON LIFT OFF FEATURE