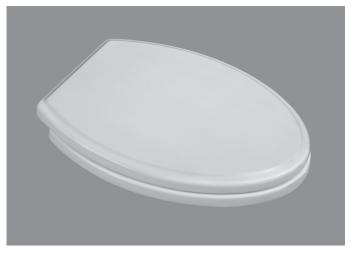

## TOWN SQUARE® LUXURY TOILET SEATS WITH SLOW-CLOSE AND PUSH BUTTON LIFT OFF

- □ 5214.110 Elongated toilet seat □ 5215.110 Round front toilet seat
  - Top mounting traditional styled solid plastic seat with cover can be installed from top of toilet bowl
  - Made from Duroplast hard, scratch-resistant surface feel and look like chinaware
  - Slow-close hinge for user convenience
  - Seat can be removed from bowl with the push of a button allowing for easy removal and reattachment of seat without tools for quick and easy cleaning
  - Fits any conventional elongated or round front toilet
  - Seat complete mounting hardware