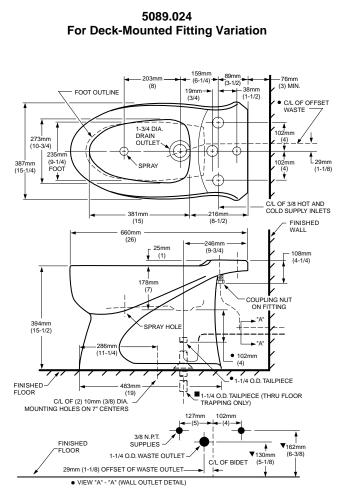

## SAVONA BIDET

- **5089.024** For deck-mounted fitting
  - Vitreous china
  - Flushing rim and vertical cleansing spray
  - Integral soap/sponge deck
  - Design-matched to Savona toilets
  - Integral overflow
  - 2 bolt caps

## NOTES:

- THIS INSTALLATION REQUIRES A TRUE 1-1/4" BODIED "P" TRAP, A UNIVERSAL 1-1/4--1-1/2 IS NOT APPLICABLE.
- WALL OUTLET INSTALLATION.
- DRAIN TAILPIECE MUST BE CUT TO 1-5/8 LG. FOR WALL OUTLET INSTALLATION.
- ▼ DIMENSIONS SHOWN FOR LOCATION OF "P" TRAP ARE SUGGESTED.
- THRU FLOOR OUTLET INSTALLATION.

"P" TRAP AND FITTINGS NOT FURNISHED WITH BIDET AND MUST BE ORDERED SEPARATELY.

BIDET FITTING HAS TRANSFER VALVE FEATURE.

IMPORTANT:Dimensions of fixtures are nominal and may vary within the range of tolerances established by ANSI Standard A112.19.2 These measurements are subject to change or cancellation. No responsibility is

assumed for use of superseded or voided leaflet.