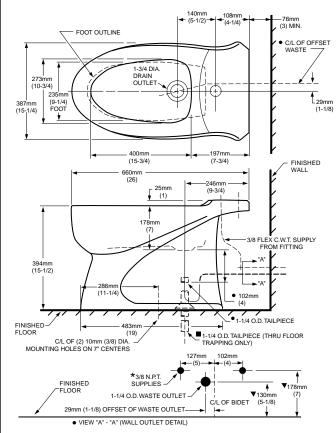

\* See faucet section for additional models available

**NOTE:** Roughing-in information shown on reverse side of page.

American Standard

SAVONA<sup>™</sup> BIDET

5089.052

For Over-the-Rim Fitting Variation

## NOTES:

- \* 3/8 N.P.T. x 3/8 O.D. COMP. SUPPLIES, LESS VERTICAL RISERS (BY OTHERS).
- THIS INSTALLATION REQUIRES A TRUE 1-1/4" BODIED "P" TRAP, A UNIVERSAL 1-1/4--1-1/2 IS NOT APPLICABLE.
- WALL OUTLET INSTALLATION, DRAIN TAILPIECE MUST BE CUT TO 1-5/8 LG.
- ▼ DIMENSIONS SHOWN FOR LOCATION OF "P" TRAP ARE SUGGESTED.
- THRU FLOOR OUTLET INSTALLATION.

"P" TRAP AND FITTINGS NOT FURNISHED WITH BIDET AND MUST BE ORDERED SEPARATELY.

IMPORTANT:Dimensions of fixtures are nominal and may vary within the range of tolerances established by ANSI Standard A112.19.2 These measurements are subject to change or cancellation. No responsibility is assumed for use of superseded or voided leaflet.