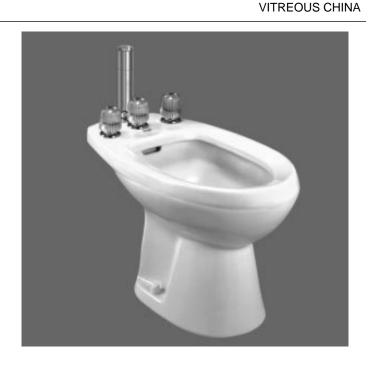

## CADET BIDET

- **5023.100** For deck-mounted fitting
  - Vitreous china
  - Flushing rim and vertical cleansing spray
  - Integral overflow
  - Two (2) bolt caps
  - Shown with 3410.310 Cadet bidet fitting with clear acrylic handles (not included)

Nominal Dimensions: 654 x 381 x 368mm (25-3/4" x 15" x 14-1/2")

Fixture Dimensions conform to ANSI Standard A112.19.2