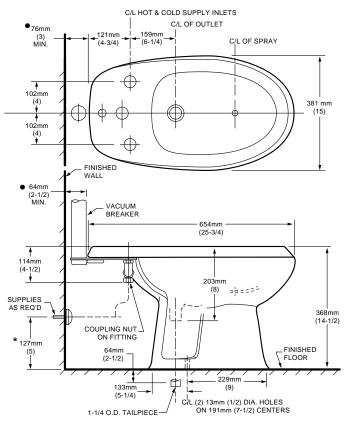

Nominal Dimensions: 654 x 381 x 368mm (25-3/4" x 15" x 14-1/2")

Fixture Dimensions conform to ANSI Standard A112.19.2

## NOTES:

- DIMENSIONS SHOWN FOR LOCATION OF SUPPLIES ARE SUGGESTED.
  BIDET FITTING HAS TRANSFER VALVE FEATURE.
  "P" TRAP AND FITTINGS NOT FURNISHED WITH BIDET AND MUST BE ORDERED SEPARATELY.
- PROVISIONS MUST BE MADE FOR THE INSTALLATION OF TRAP IN FLOOR. • REFER TO INSTALLATION INSTRUCTIONS SUPPLIED WITH FITTING.