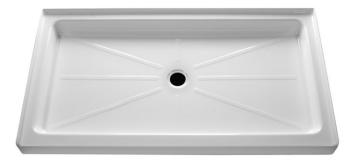

## CIENCIA<sup>™</sup> 48" x 36" SHOWER BASE

#### **Product Features:**

- High gloss acrylic backed with solid surface and high density urethane foam reinforcement
- Low 2-3/4" threshold
- Single threshold
- Integral three sided, tiling/water retention flange
- Slip resistant design
- White

#### **Nominal Dimensions:**

48" x 36" x 2-3/4" (1219 x 914 x 70mm)