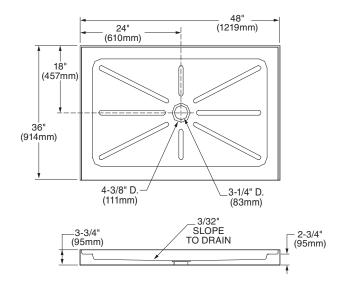

#### **Nominal Dimensions:**

48" x 36" x 2-3/4" (1219 x 914 x 70mm)

#### **Product Features:**

- High gloss acrylic backed with solid surface and high density urethane foam reinforcement
- Low 2-3/4" threshold
- Single threshold
- Integral three sided, tiling/water retention flange
- Slip resistant design
- White